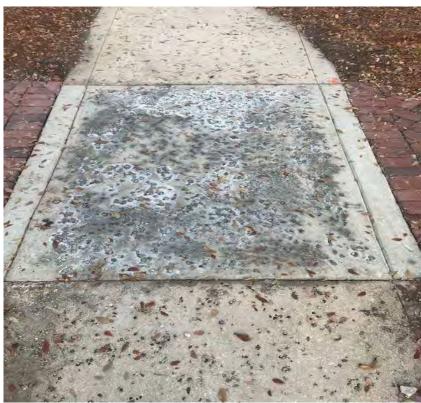

#### 2. Consideration of Proposals for Concrete Repairs

Mr. Wright presented three proposals ranging from \$2,290 to \$3,076 replace two areas of concrete at the Privado park due to trip hazards. He noted All Weather Contractors is the proposal that has been used recently for other concrete and asphalt repairs.