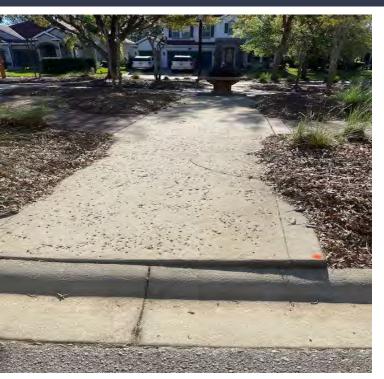

#### 2. Consideration of Proposals for Concrete Repairs

Mr. Wright presented three proposals ranging from \$2,290 to \$3,076 replace two areas of concrete at the Privado park due to trip hazards. He noted All Weather Contractors is the proposal that has been used recently for other concrete and asphalt repairs.