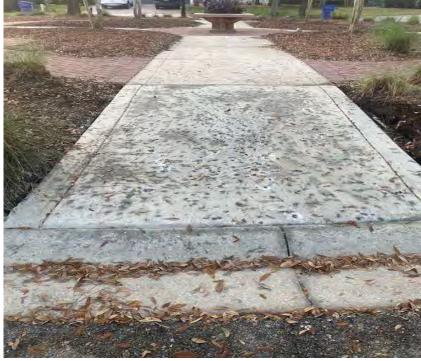

#### 2. Consideration of Proposals for Concrete Repairs

Mr. Wright presented three proposals ranging from \$2,290 to \$3,076 replace two areas of concrete at the Privado park due to trip hazards. He noted All Weather Contractors is the proposal that has been used recently for other concrete and asphalt repairs.