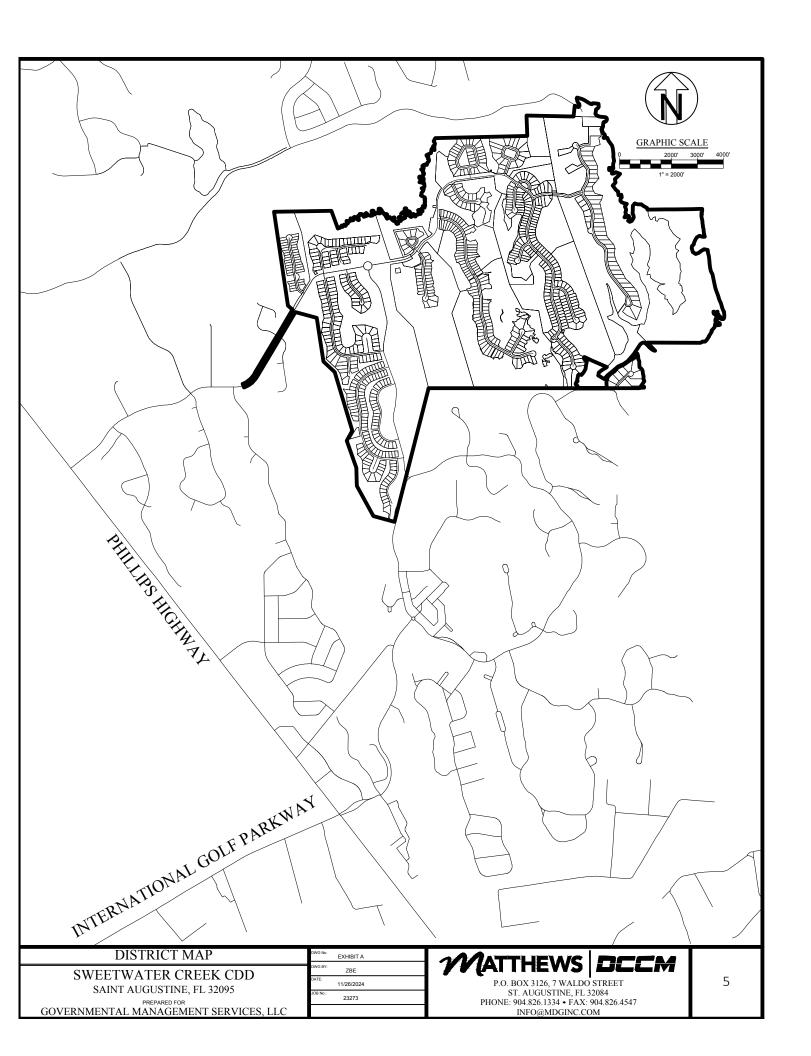

ipment replacement in FY 2028 and 2029
  - o Interior repainting in FY 2029
  - Color coat application for pickleball courts in FY 2029
  - Air handling and condensing units in FY 2031
  - o Hallway and party room renovation in FY 2031
- Pool
  - Aluminum and wood fencing replacement/repair in FY 2025
  - Partial mechanical equipment and plaster replacement/repair in FY 2025
  - Furniture refurbishment in FY 2026
  - Concrete deck inspection and replacement/repair in FY 2030
- Color coat application for basketball court at Ensenada Park in FY 2029
- Playground equipment replacement in FY 2031

#### **Conservation/Preserve Areas**

The District does not have any additions, improvements, expansions or replacements planned for the conservation/preserve areas within the next seven (7) years.







# Sweetwater Creek

**Community Development** 

**District** 

**Field Operations Report** 

3/11/25

Dan Wright
Field Operations Manager
Riverside Management
Services, INC.

# <u>Sweetwater</u> <u>Creek</u>

Community
Development
District

Field Operations Report

March 11th, 2025

**To**: The Board of Supervisors

**From**: Dan Wright, Field Operations Manager

**RE:** Sweetwater Creek Operations Report -March 11th, 2025.

The following is a summary of items related to the field operations and maintenance of Sweetwater Creek CDD.

# Completed Projects



Privado Park pressure washed

# Completed Projects





Two benches installed near Glorietta pond

# **Completed Projects**





8 street signs painted on Ensenada

# **RMS Operations Report (3/11/25))**

In an effort to maintain c