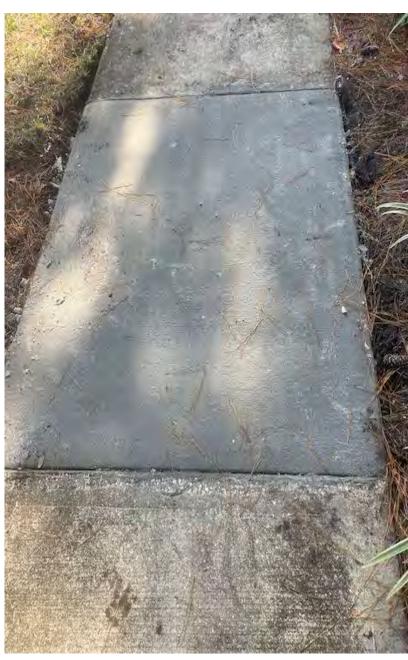

### 2. Proposals for Sidewalk and Walking Path Concrete Repairs

Mr. Wright presented three quotes for concrete and asphalt repairs. He noted All American only works with concrete, so that is why their quote is higher. He recommended either All Weather or 2 Men Concrete as he has worked with them in the past.

Mr. Lisotta asked that it be confirmed that the bank that the concrete is on is supported.

Mr. Colin asked that before the contract is signed, the one-year warranty All Weather has promised is in there along with a provision to clean up the area afterward.

On MOTION by Mr. Lisotta, seconded by Mr. Colin, with all in favor, the quote from All Weather totaling \$4,985 was approved 4-0.