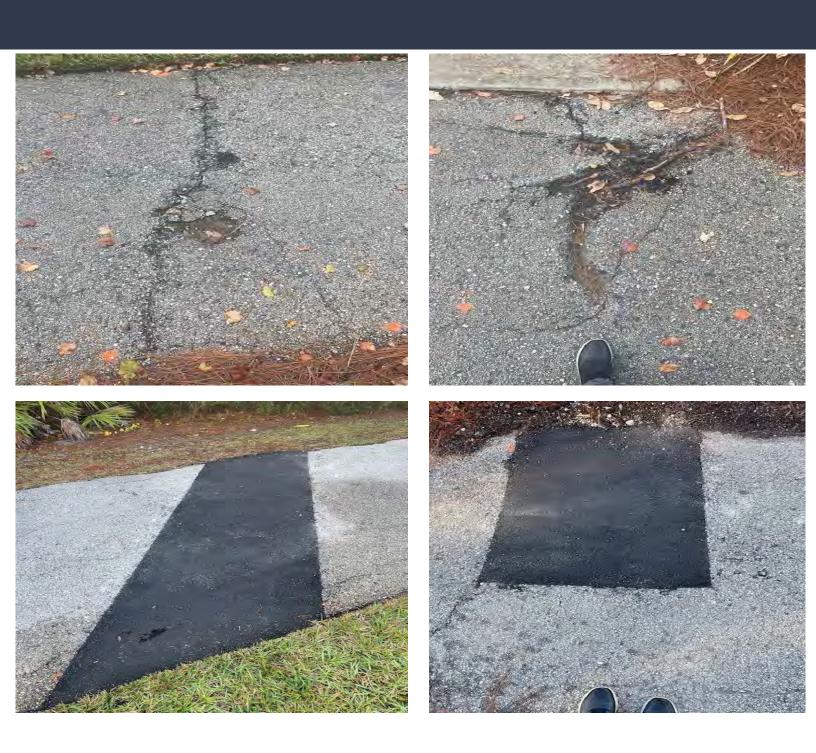

### 2. Proposals for Sidewalk and Walking Path Concrete Repairs

Mr. Wright presented three quotes for concrete and asphalt repairs. He noted All American only works with concrete, so that is why their quote is higher. He recommended either All Weather or 2 Men Concrete as he has worked with them in the past.

Mr. Lisotta asked that it be confirmed that the bank that the concrete is on is supported.

Mr. Colin asked that before the contract is signed, the one-year warranty All Weather has promised is in there along with a provision to clean up the area afterward.

On MOTION by Mr. Lisotta, seconded by Mr. Colin, with all in favor, the quote from All Weather totaling \$4,985 was approved 4-0.