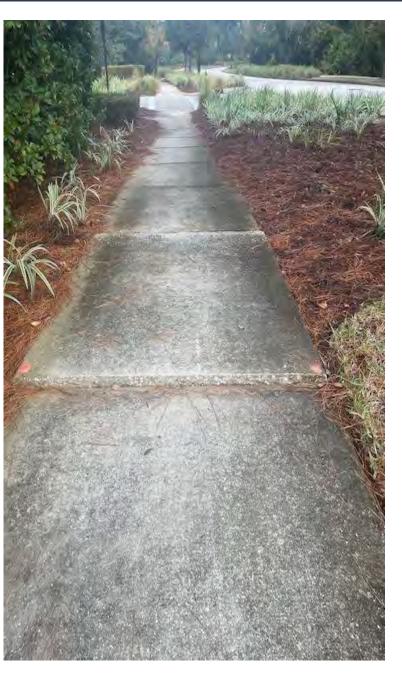

### 2. Proposals for Sidewalk and Walking Path Concrete Repairs

Mr. Wright presented three quotes for concrete and asphalt repairs. He noted All American only works with concrete, so that is why their quote is higher. He recommended either All Weather or 2 Men Concrete as he has worked with them in the past.

Mr. Lisotta asked that it be confirmed that the bank that the concrete is on is supported.

Mr. Colin asked that before the contract is signed, the one-year warranty All Weather has promised is in there along with a provision to clean up the area afterward.

On MOTION by Mr. Lisotta, seconded by Mr. Colin, with all in favor, the quote from All Weather totaling \$4,985 was approved 4-0.