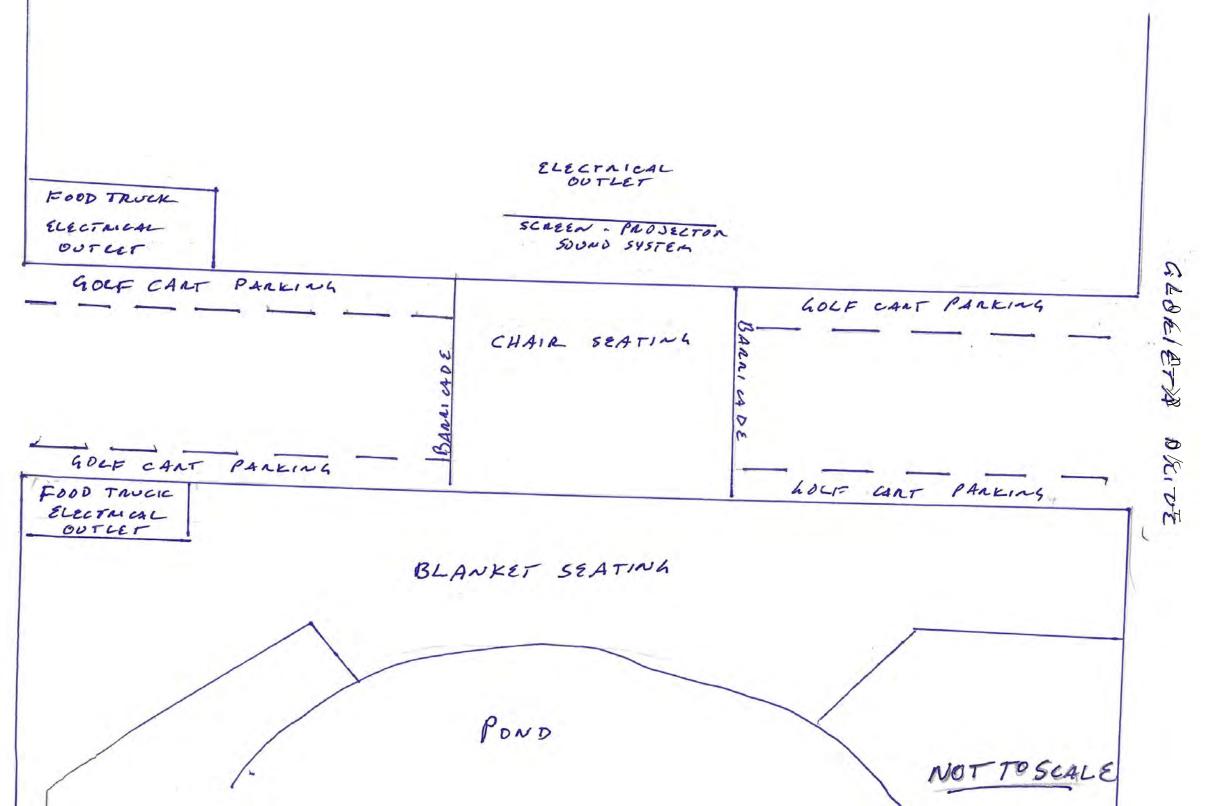

- 2. Proposals for Sidewalk and Walking Path Concrete Repairs
- F. Director of Amenities
  - 1. Report
  - 2. Quote for Shade Structures
  - 3. Quote for Miniature Golf Course Turf
  - 4. Quotes for Gym Equipment
  - 5. Estimate for Hallway Storage Conversion
  - 6. Estimate for Starting Block
  - 7. Proposal for Creation and Use of Land at Glorieta and Vale for Events
- VI. Update Regarding Capital Project Plan
- VII. Update Regarding Capital Reserve Study
- VIII. Other Business
  - IX. Supervisor Requests / Public Comment
  - X. Next Scheduled Meeting Thursday, January 9, 2025 at 4:00 p.m. at the Fitness Center, 1865 N. Loop Parkway, St. Augustine, Florida 32095
  - XI. Adjournment