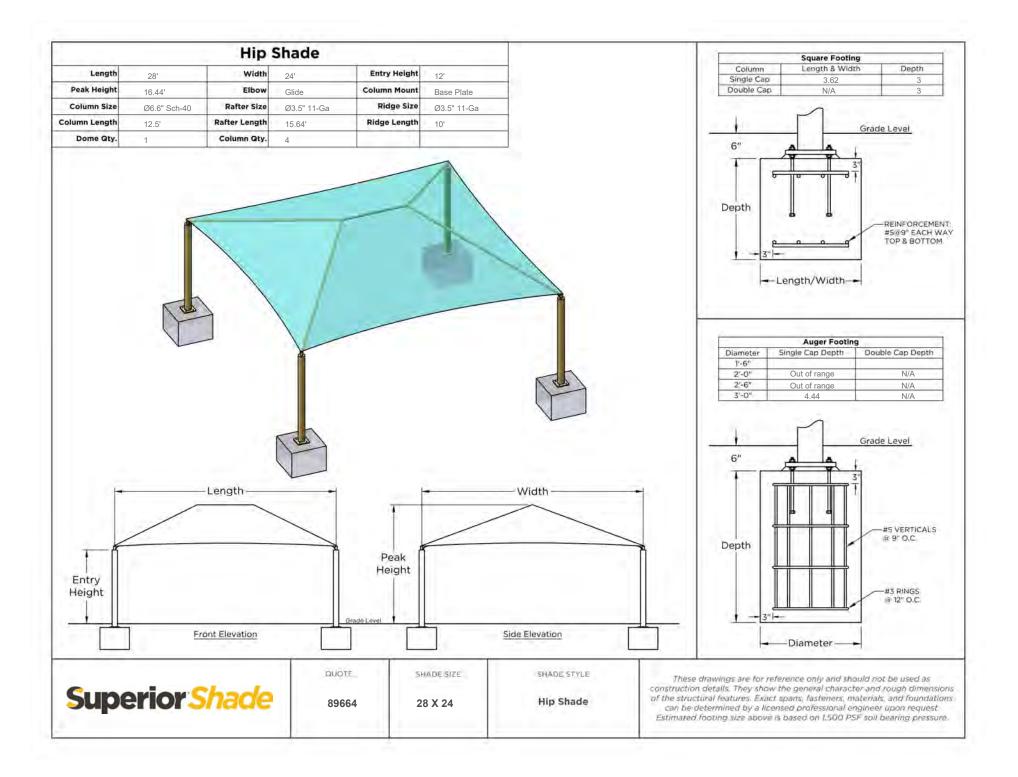

### 2. Quote for Shades Structures

A quote to add shade structures to the playground, bocce ball court, miniature golf course and pickleball court totaling \$150,000 was included in the agenda package for the Board's review. Ms. Gunia noted she has asked for a revised quote from Superior Shade and is also seeking quotes from other vendors for the Board to consider.