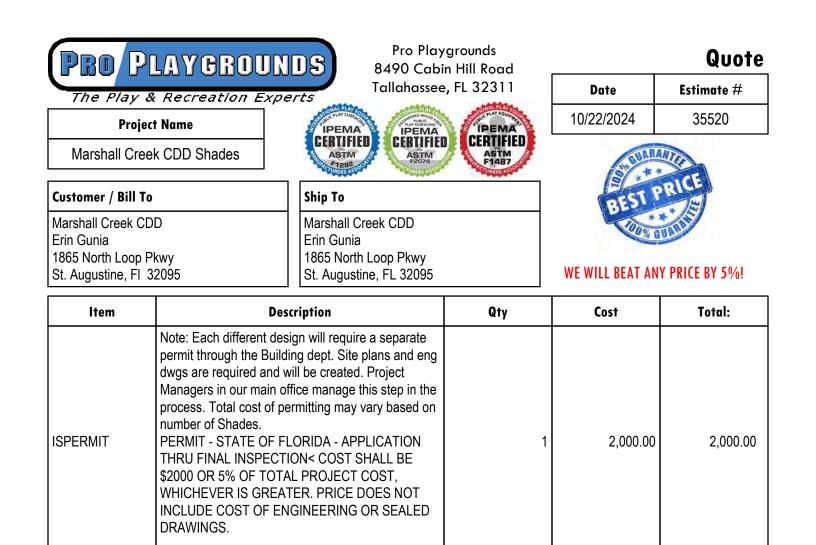

### 2. Quote for Shades Structures

A quote to add shade structures to the playground, bocce ball court, miniature golf course and pickleball court totaling \$150,000 was included in the agenda package for the Board's review. Ms. Gunia noted she has asked for a revised quote from Superior Shade and is also seeking quotes from other vendors for the Board to consider.