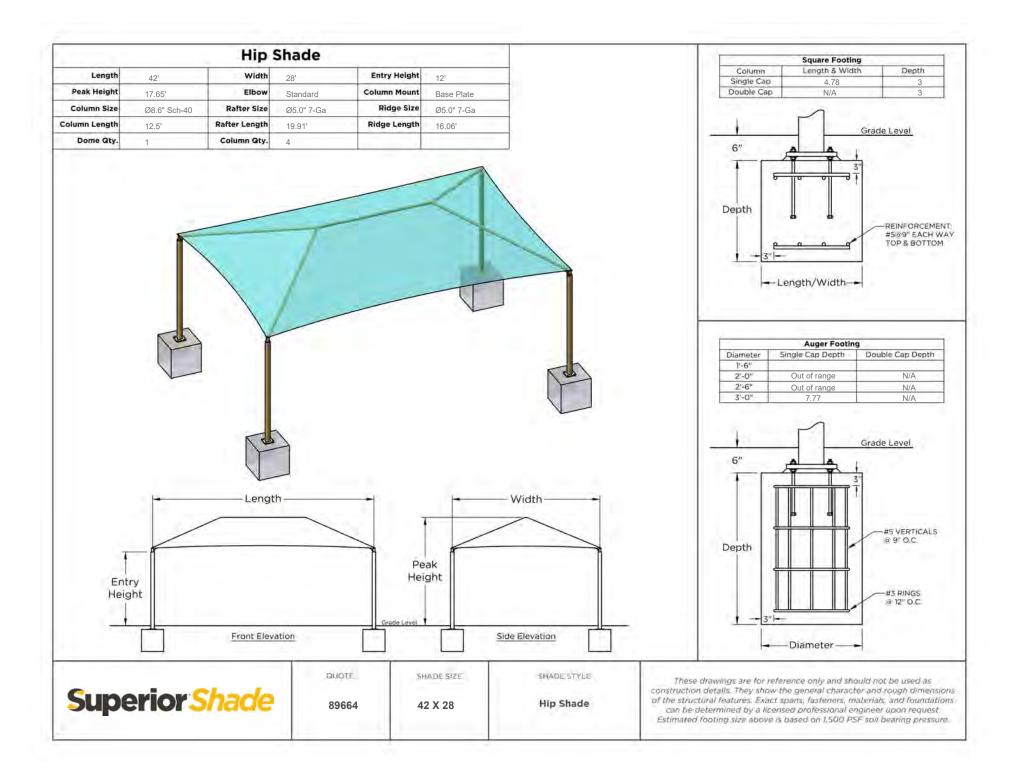

### 2. Quote for Shades Structures

A quote to add shade structures to the playground, bocce ball court, miniature golf course and pickleball court totaling \$150,000 was included in the agenda package for the Board's review. Ms. Gunia noted she has asked for a revised quote from Superior Shade and is also seeking quotes from other vendors for the Board to consider.