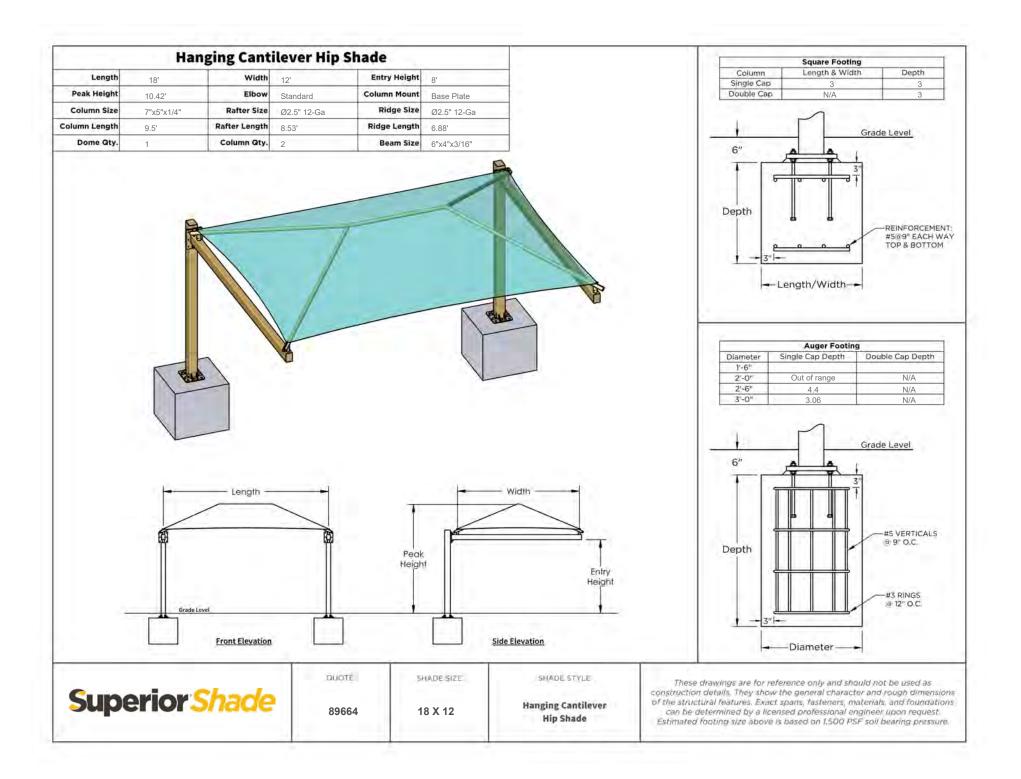

### 2. Quote for Shades Structures

A quote to add shade structures to the playground, bocce ball court, miniature golf course and pickleball court totaling \$150,000 was included in the agenda package for the Board's review. Ms. Gunia noted she has asked for a revised quote from Superior Shade and is also seeking quotes from other vendors for the Board to consider.