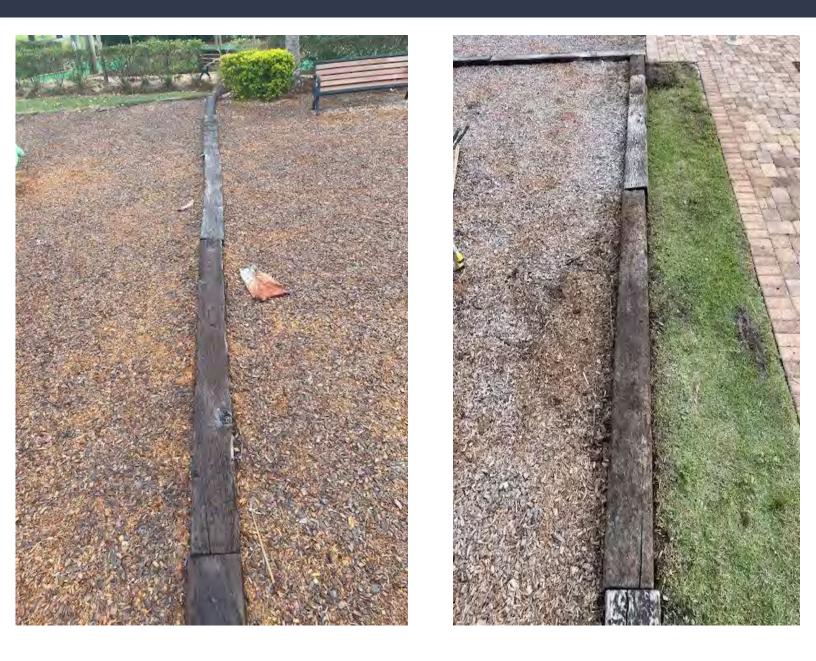

On MOTION by Mr. Lisotta, seconded by Mr. Cervelli, with all in favor, the proposal from Playmore was approved 4-0 with the funds to come from the Capital Projects fund.

Next, Mr. Wright presented a proposal from All Weather Contractors to repair the walking path at Ensenada and the sidewalks across from the walking path. He is expecting more proposals for this item.