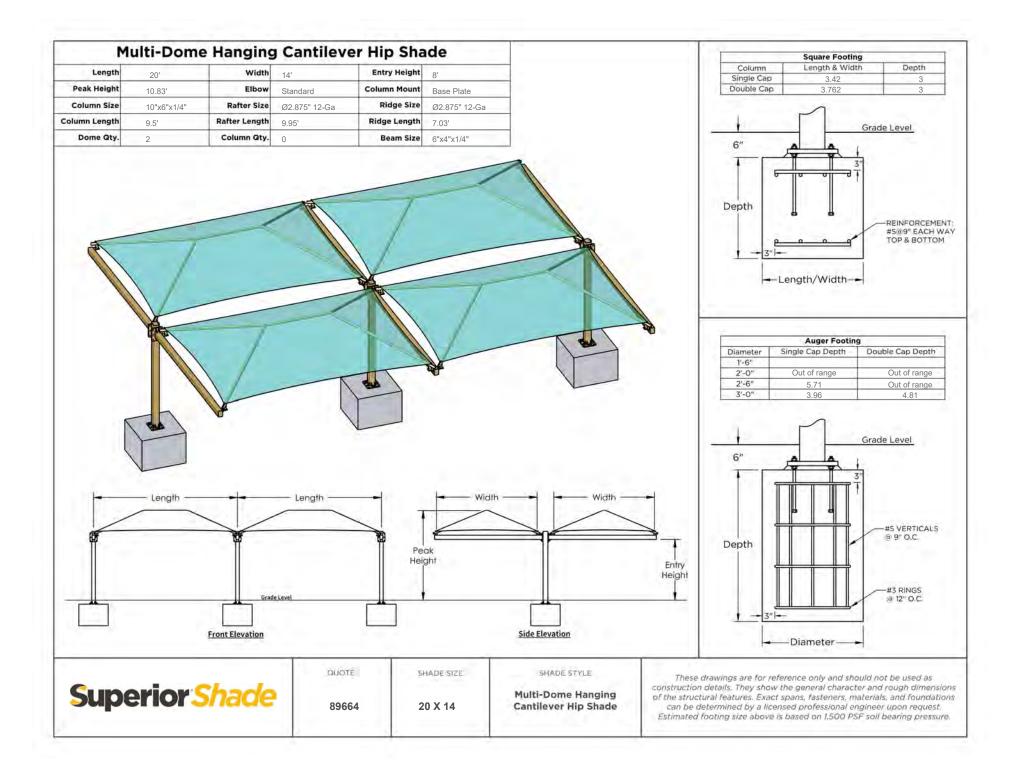

### 2. Quote for Shades Structures

A quote to add shade structures to the playground, bocce ball court, miniature golf course and pickleball court totaling \$150,000 was included in the agenda package for the Board's review. Ms. Gunia noted she has asked for a revised quote from Superior Shade and is also seeking quotes from other vendors for the Board to consider.