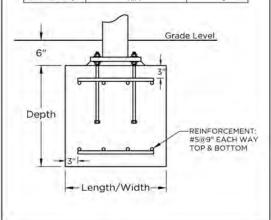

----|-------------|--------------|-------------|
| Length                       | 18'        | Width         | 12'         | Entry Height | 8'          |
| Peak Height                  | 10.42'     | Elbow         | Standard    | Column Mount | Base Plate  |
| Column Size                  | 7"x5"x1/4" | Rafter Size   | Ø2.5" 12-Ga | Ridge Size   | Ø2.5" 12-Ga |
| Column Length                | 9.5'       | Rafter Length | 8.53'       | Ridge Length | 6.88'       |
| Dome Qty.                    | 1          | Column Qty.   | 2           | Beam Size    | 6"x4"x3/16" |





| Square Footing |                |       |
|----------------|----------------|-------|
| Column         | Length & Width | Depth |
| Single Cap     | 3              | 3     |
| Double Cap     | N/A            | 3     |



| Auger Footing             |              |                  |  |
|---------------------------|--------------|------------------|--|
| Diameter Single Cap Depth |              | Double Cap Depth |  |
| 1'-6"                     |              |                  |  |
| 2'-0"                     | Out of range | N/A              |  |
| 2'-6"                     | 4.4          | N/A              |  |
| 3"-0"                     | 3.06         | N/A              |  |





89664

18 X 12

SHADE SIZE

SHADE STYLE

Hanging Cantilever Hip Shade These drawings are for reference only and should not be used as construction details. They show the general character and rough dimensions of the structural features. Exact spans, fasteners, materials, and foundations can be determined by a licensed prof