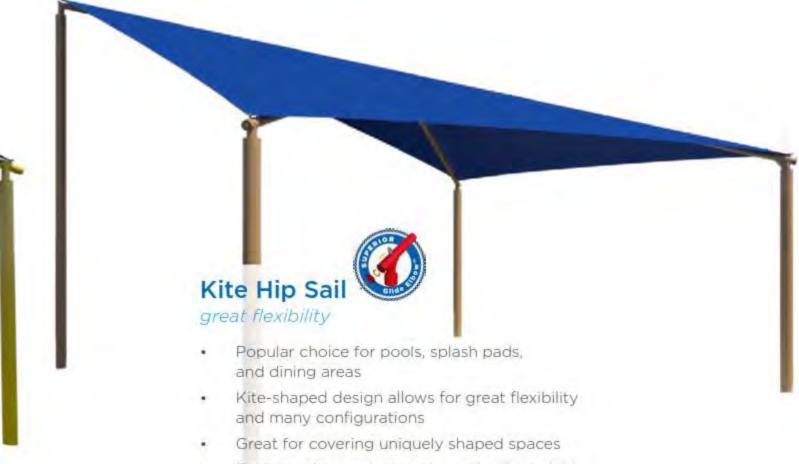

- 2. Quote for Shade Structures
- 3. Quote for Putt Putt Course Carpet
- VI. Consideration of Resolution 2025-02, Amending the Fiscal Year 2024 Budget
- VII. Update Regarding Capital Project Plan
- VIII. Discussion of Capital Reserve Study
  - IX. Discussion of Staff Performance Objectives
  - X. Discussion of Bonus Clause
  - XI. Other Business
- XII. Supervisor Requests / Public Comment
- XIII. Next Scheduled Meeting Thursday, December 5, 2024 at 4:00 p.m. at the Fitness Center, 1865 N. Loop Parkway, St. Augustine, Florida 32095
- XIV. Adjournment

#### 2. Proposals for Adding Rock Beds Around Pool Deck

Mr. Wright presented a proposal from Duval for pine straw at the fitness center totaling \$6,200 noting if the Board chooses to go with the river rock, the vendor will provide a \$1,000 credit for the install at the pool area. He added that he just walked the area with Supervisor Lisotta and he will be requesting a new quote for the exact location in which they'd like the pine straw and river rock placed. He suggested approving a not to exceed amount.

Mr. Lisotta added that the amounts would be \$5,250 for pine straw, and \$11,000 for the river rock.

On MOTION by Mr. Smith, seconded by Mr. Cervelli, with all in favor, an amount not to exceed \$16,250 for pine straw and river rock installations at the fitness center was approved 4-0.

### F. Director of Amenities – Report

A copy of the amenities report was included in the agenda package for the Board's review. She also reported that she is working with Mr. Woolridge to obtain a proposal for improving the landscaping around the putt putt course. Lastly, she relayed a comment from a resident that aluminum fencing would be preferred over vinyl around the fitness center. She is awaiting a quote for aluminum fencing.