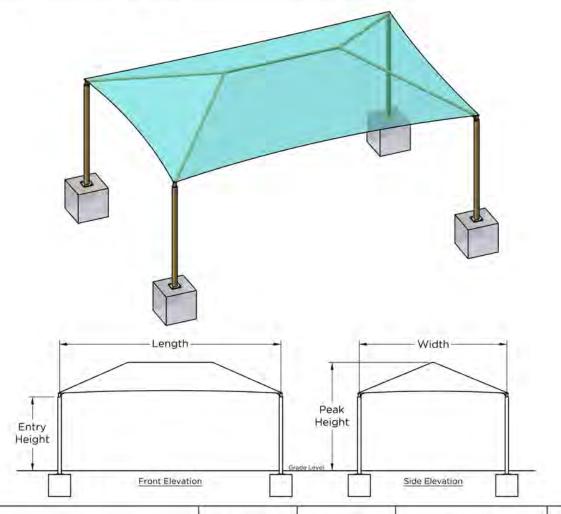

--------|
| Diameter      | Single Cap Depth | Double Cap Depth |
| 1'-6"         |                  |                  |
| 2'-0"         | Out of range     | N/A              |
| 2'-6"         | Out of range     | N/A              |
| 3'-0"         | 4.44             | N/A              |



| Superior Shade |
|----------------|
|----------------|

Front Elevation

89664

SHADE SIZE

28 X 24

SHADE STYLE

Side Elevation

Hip Shade

These drawings are for reference only and should not be used as construction details. They show the general character and rough dimensions of the structural features. Exact spans, fasteners, materials, and foundations can be determined by a licensed professional engineer upon request Estimated footing size above is based on 1,500 PSF soil bearing pressure.







| Square Footing |                |       |
|----------------|----------------|-------|
| Column         | Length & Width | Depth |
| Single Cap     | 4.78           | 3     |
| Double Cap     | N/A            | 3     |



| Auger Footing |                  |                  |
|---------------|------------------|------------------|
| Diameter      | Single Cap Depth | Double Cap Depth |
| 1'-6"         |                  |                  |
| 2'-0"         | Out of range     | N/A              |
| 2'-6"         | Out of range     | N/A              |
| 3'-0"         | 7.77             | N/A              |





QUOTE

89664

SHADE SIZE

42 X 28

SHADE STYLE

Hip Shade

These drawings are for reference only and should not be used as construction details. They show the general character a