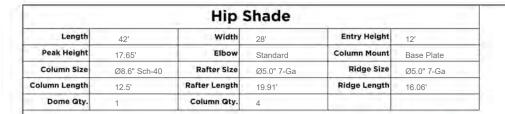

----------|
| Diameter      | Single Cap Depth | Double Cap Depth |
| 1'-6"         |                  |                  |
| 2'-0"         | Out of range     | N/A              |
| 2'-6"         | Out of range     | N/A              |
| 3'-0"         | 4.44             | N/A              |



| Superior Shade |
|----------------|
|----------------|

Front Elevation

89664

SHADE SIZE

28 X 24

SHADE STYLE

Side Elevation

Hip Shade

These drawings are for reference only and should not be used as construction details. They show the general character and rough dimensions of the structural features. Exact spans, fasteners, materials, and foundations can be determined by a licensed professional engineer upon request Estimated footing size above is based on 1,500 PSF soil bearing pressure.







| Square Footing |                |       |
|----------------|----------------|-------|
| Column         | Length & Width | Depth |
| Single Cap     | 4.78           | 3     |
| Double Cap     | N/A            | 3     |



| Auger Footing |                  |                  |
|---------------|------------------|------------------|
| Diameter      | Single Cap Depth | Double Cap Depth |
| 1'-6"         |                  |                  |
| 2'-0"         | Out of range     | N/A              |
| 2'-6"         | Out of range     | N/A              |
| 3'-0"         | 7.77             | N/A              |





QUOTE

89664

SHADE SIZE

42 X 28

SHADE STYLE

Hip Shade

These drawings are for reference only and should not be used as construction details. They show the general character