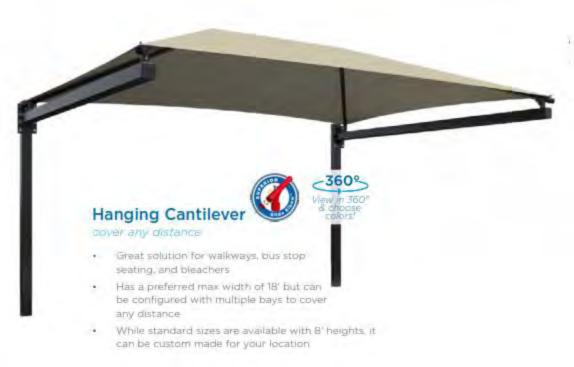

|                  |
|---------------|------------------|------------------|
| Diameter      | Single Cap Depth | Double Cap Depth |
| 1'-6"         |                  |                  |
| 2'-0"         | Out of range     | N/A              |
| 2'-6"         | Out of range     | N/A              |
| 3'-0"         | 7.77             | N/A              |





QUOTE

89664

SHADE SIZE

42 X 28

SHADE STYLE

Hip Shade

These drawings are for reference only and should not be used as construction details. They show the general character and rough dimensions of the structural features. Exact spans, fasteners, materials, and foundations can be determined by a licensed professional engineer upon request. Estimated footing size above is based on 1,500 PSF soil bearing pressure.



| Hanging Cantilever Hip Shade |            |               |             |              |             |
|------------------------------|------------|---------------|-------------|--------------|-------------|
| Length                       | 18'        | Width         | 12'         | Entry Height | 8'          |
| Peak Height                  | 10.42'     | Elbow         | Standard    | Column Mount | Base Plate  |
| Column Size                  | 7"x5"x1/4" | Rafter Size   | Ø2.5" 12-Ga | Ridge Size   | Ø2.5" 12-Ga |
| Column Length                | 9.5'       | Rafter Length | 8.53'       | Ridge Length | 6.88'       |
| Dome Qty.                    | 1          | Column Qty.   | 2           | Beam Size    | 6"x4"x3/16" |





| Square Footing |                |       |
|-------------