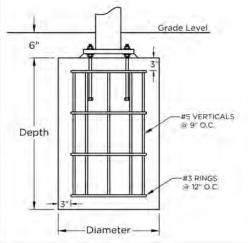

olumn Length | 12.5'        | Rafter Length | 15.64'      | Ridge Length | 10'         |
| Dome Qty.     | 1            | Column Qty.   | 4           |              |             |



| Square Footing |                |       |
|----------------|----------------|-------|
| Column         | Length & Width | Depth |
| Single Cap     | 3.62           | 3     |
| Double Cap     | N/A            | 3     |



| Auger Footing |                  | ġ                |
|---------------|------------------|------------------|
| Diameter      | Single Cap Depth | Double Cap Depth |
| 1'-6"         |                  |                  |
| 2'-0"         | Out of range     | N/A              |
| 2'-6"         | Out of range     | N/A              |
| 3'-0"         | 4.44             | N/A              |



| Superior Shade |
|----------------|
|----------------|

Front Elevation

89664

SHADE SIZE

28 X 24

SHADE STYLE

Side Elevation

Hip Shade

These drawings are for reference only and should not be used as construction details. They show the general character and rough dimensions of the structural features. Exact spans, fasteners, materials, and foundations can be determined by a licensed professional engineer upon request Estimated footing size above is based on 1,500 PSF soil bearing pressure.







| Square Footing |                |       |
|----------------|----------------|-------|
| Column         | Length & Width | Depth |
| Single Cap     | 4.78           | 3     |
| Double Cap     | N/A            | 3     |



| Auger Footing |                  |                  |
|---------