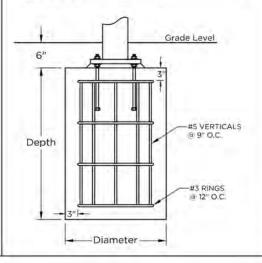

ome Qty.                    | 1          | Column Qty.   | 2           | Beam Size    | 6"x4"x3/16" |





| Square Footing |                |       |
|----------------|----------------|-------|
| Column         | Length & Width | Depth |
| Single Cap     | 3              | 3     |
| Double Cap     | N/A            | 3     |



| Auger Footing             |              |                  |  |
|---------------------------|--------------|------------------|--|
| Diameter Single Cap Depth |              | Double Cap Depth |  |
| 1'-6"                     |              |                  |  |
| 2'-0"                     | Out of range | N/A              |  |
| 2'-6"                     | 4.4          | N/A              |  |
| 3"-0"                     | 3.06         | N/A              |  |





89664

18 X 12

SHADE SIZE

SHADE STYLE

Hanging Cantilever Hip Shade These drawings are for reference only and should not be used as construction details. They show the general character and rough dimensions of the structural features. Exact spans, fasteners, materials, and foundations can be determined by a licensed professional engineer upon request. Estimated footing size above is based on 1,500 PSF soil bearing pressure.



### **Color Options**

#### **Frames**

Backed by a 5-year limited warranty.



#### **Waterproof Shade Fabric**

Sky Blue

For our Arched Cantilever, Flower, and Single Post and Cantilever Waterproof Umbrellas. Backed by a 10-year limited warranty.





Starlight

#### **Traditional Fabric**

This selection of fabric options includes colors that are California