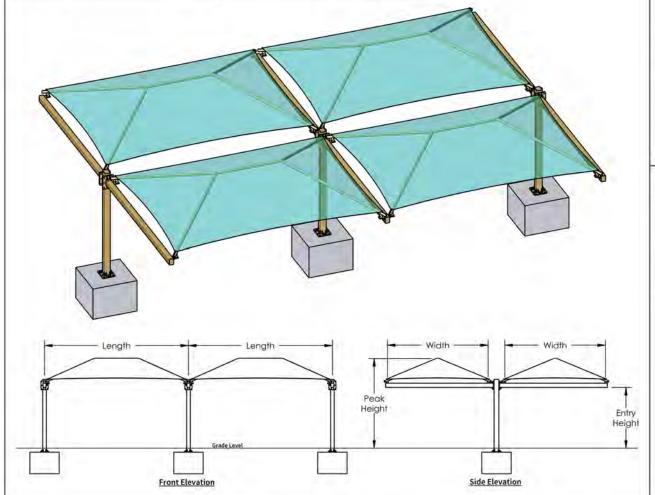

- 2. Quote for Shade Structures
- 3. Quote for Putt Putt Course Carpet
- VI. Consideration of Resolution 2025-02, Amending the Fiscal Year 2024 Budget
- VII. Update Regarding Capital Project Plan
- VIII. Discussion of Capital Reserve Study
  - IX. Discussion of Staff Performance Objectives
  - X. Discussion of Bonus Clause
  - XI. Other Business
- XII. Supervisor Requests / Public Comment
- XIII. Next Scheduled Meeting Thursday, December 5, 2024 at 4:00 p.m. at the Fitness Center, 1865 N. Loop Parkway, St. Augustine, Florida 32095
- XIV. Adjournment

#### 2. Proposals for Adding Rock Beds Around Pool Deck

Mr. Wright presented a proposal from Duval for pine straw at the fitness center totaling \$6,200 noting if the Board chooses to go with the river rock, the vendor will provide a \$1,000 credit for the install at the pool area. He added that he just walked the area with Supervisor Lisotta and he will be requesting a new quote for the exact location in which they'd like the pine straw and river rock placed. He suggested approving a not to exceed amount.

Mr. Lisotta added that the amounts would be \$5,250 for pine straw, and \$11,000 for the river rock.

On MOTION by Mr. Smith, seconded by Mr. Cervelli, with all in favor, an amount not to exceed \$16,250 for pine straw and river rock installations at the fitness center was approved 4-0.

### F. Director of Amenities – Report

A copy of the amenities report was included in the agenda package for the Board's review. She also reported that she is working with Mr. Woolridge to obtain a proposal for improving the landscaping around the putt putt course. Lastly, she relayed a comment from a resident that aluminum fencing would be preferred over vinyl around the fitness center. She is awaiting a quote for aluminum fencing.