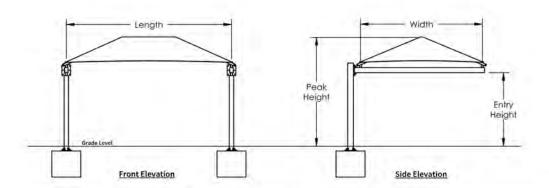

ng size above is based on 1,500 PSF soil bearing pressure.



| Hanging Cantilever Hip Shade |            |               |             |              |             |
|------------------------------|------------|---------------|-------------|--------------|-------------|
| Length                       | 18'        | Width         | 12'         | Entry Height | 8'          |
| Peak Height                  | 10.42'     | Elbow         | Standard    | Column Mount | Base Plate  |
| Column Size                  | 7"x5"x1/4" | Rafter Size   | Ø2.5" 12-Ga | Ridge Size   | Ø2.5" 12-Ga |
| Column Length                | 9.5'       | Rafter Length | 8.53'       | Ridge Length | 6.88'       |
| Dome Qty.                    | 1          | Column Qty.   | 2           | Beam Size    | 6"x4"x3/16" |





| Square Footing |                |       |
|----------------|----------------|-------|
| Column         | Length & Width | Depth |
| Single Cap     | 3              | 3     |
| Double Cap     | N/A            | 3     |



| Auger Footing             |              |                  |  |
|---------------------------|--------------|------------------|--|
| Diameter Single Cap Depth |              | Double Cap Depth |  |
| 1'-6"                     |              |                  |  |
| 2'-0"                     | Out of range | N/A              |  |
| 2'-6"                     | 4.4          | N/A              |  |
| 3"-0"                     | 3.06         | N/A              |  |





89664

18 X 12

SHADE SIZE

SHADE STYLE

Hanging Cantilever Hip Shade These drawings are for referenc