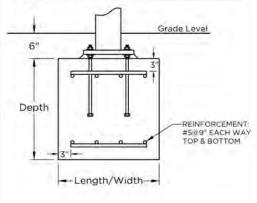

|             |
|---------------|--------------|---------------|-------------|--------------|-------------|
| Length        | 28'          | Width         | 24'         | Entry Height | 12'         |
| Peak Height   | 16.44'       | Elbow         | Glide       | Column Mount | Base Plate  |
| Column Size   | Ø6.6" Sch-40 | Rafter Size   | Ø3.5" 11-Ga | Ridge Size   | Ø3.5" 11-Ga |
| Column Length | 12.5'        | Rafter Length | 15.64'      | Ridge Length | 10'         |
| Dome Qty.     | 1            | Column Qty.   | 4           |              |             |



| Square Footing |                |       |
|----------------|----------------|-------|
| Column         | Length & Width | Depth |
| Single Cap     | 3.62           | 3     |
| Double Cap     | N/A            | 3     |



| Auger Footing |                  | ġ                |
|---------------|------------------|------------------|
| Diameter      | Single Cap Depth | Double Cap Depth |
| 1'-6"         |                  |                  |
| 2'-0"         | Out of range     | N/A              |
| 2'-6"         | Out of range     | N/A              |
| 3'-0"         | 4.44             | N/A              |



| Superior Shade |
|----------------|
|----------------|

Front Elevation

89664

SHADE SIZE

28 X 24

SHADE STYLE

Side Elevation

Hip Shade

These drawings are for reference only and should not be used as construction details. They show the general character and rough dimensions of the structural features. Exact spans, fasteners, materials, and foundations can be determined by a licensed profession