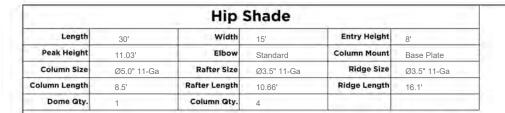

- 2. Quote for Shade Structures
- 3. Quote for Putt Putt Course Carpet
- VI. Consideration of Resolution 2025-02, Amending the Fiscal Year 2024 Budget
- VII. Update Regarding Capital Project Plan
- VIII. Discussion of Capital Reserve Study
  - IX. Discussion of Staff Performance Objectives
  - X. Discussion of Bonus Clause
  - XI. Other Business
- XII. Supervisor Requests / Public Comment
- XIII. Next Scheduled Meeting Thursday, December 5, 2024 at 4:00 p.m. at the Fitness Center, 1865 N. Loop Parkway, St. Augustine, Florida 32095
- XIV. Adjournment

#### 2. Proposals for Adding Rock Beds Around Pool Deck

Mr. Wright presented a proposal from Duval for pine straw at the fitness center totaling \$6,200 noting if the Board chooses to go with the river rock, the vendor will provide a \$1,000 credit for the install at the pool area. He added that he just walked the area with Supervisor Lisotta and he will be requesting a new quote for the exact location in which they'd like the pine straw and river rock placed. He suggested approving a not to exceed amount.

Mr. Lisotta added that the amounts would be \$5,250 for pine straw, and \$11,000 for the river rock.

On MOTION by Mr. Smith, seconded by Mr. Cervelli, with all in favor, an amount not to exceed \$16,250 for pine straw and river rock installations at the fitness center was approved 4-0.

### F. Director of Amenities – Report

A copy of the amenities report was included in the agenda package for the Board's review. She also reported that she is working with Mr. Woolridge to obtain a proposal for improving the landscaping around the putt putt course. Lastly, she relayed a comment from a resident that aluminum fencing would be preferred over vinyl around the fitness center. She is awaiting a quote for aluminum fencing.