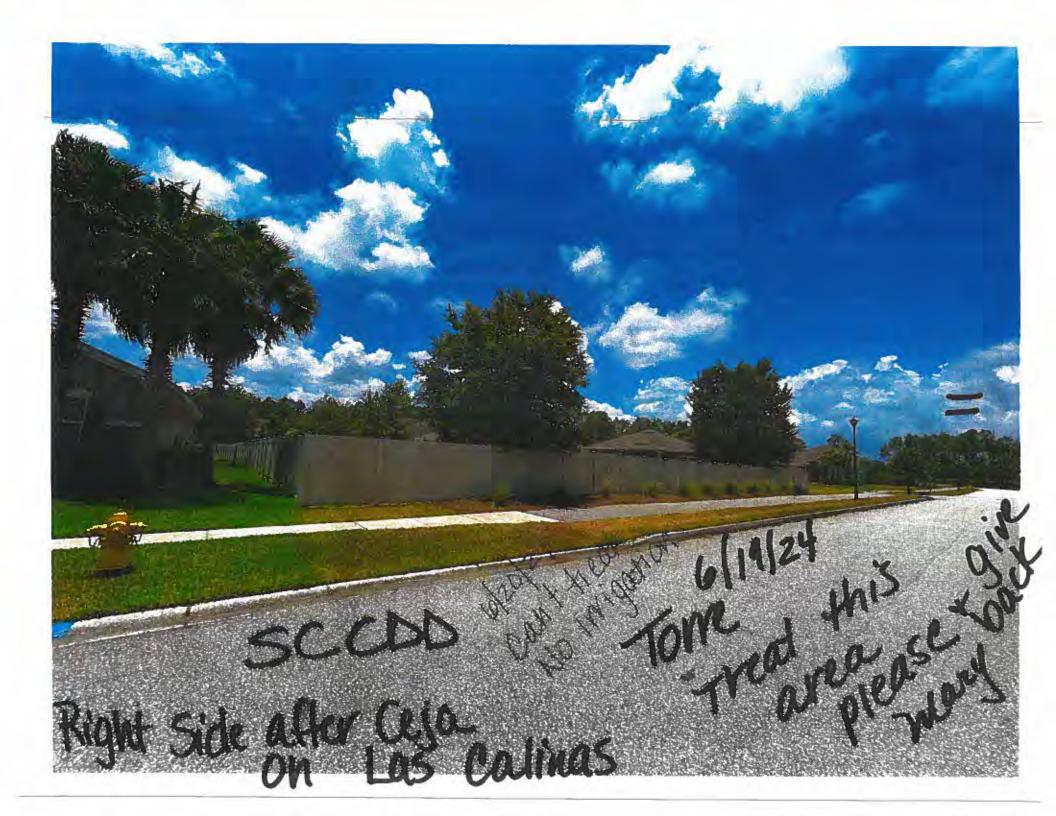

A resident asked if there has been work done on the corner of San Telmo and Las Callinas as all of the bushes near the mailboxes have been decimated.

Ms. Marchiano stated that the palms have been treated several times, however they all the sudden have sooty mold and some have died.

Mr. Bullock stated that he and Ms. Marchiano will inspect the area after the meeting.

A resident stated that there appears to be an invasive Kudzu vine all over the pine trees on Pantano Vista.

Mr. Lisotta responded that historically the District has not addressed Kudzu due the amount of money it would take to eradicate it.