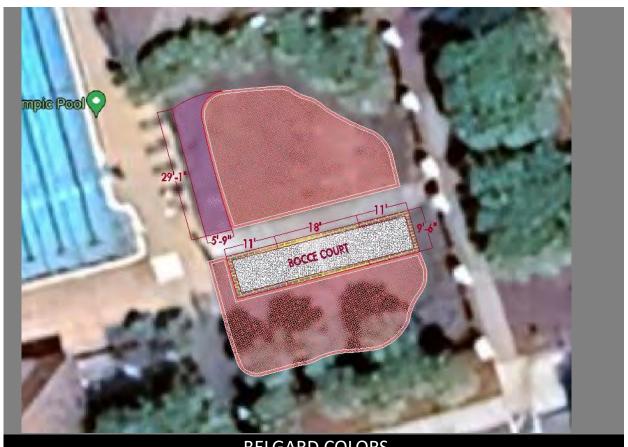

cce Ball Pit |      | Walls w/ caps and 3" sand installed | \$2,870  |
| A. Paved Area     | 2031 | SF (Includes waste factor)          | \$15,990 |

## **ADDITIONAL ITEMS**

Available OPTIONS or UPGRADES for client upon request

| 1. Add for cleaning, silicia sanding, and joint stabilizing sealing  | \$650 minimum, or \$1.35 / SF |
|----------------------------------------------------------------------|-------------------------------|
| 2. Estimated add for natural stone (travertine, marble) if desired   | \$7,339                       |
| 3. Estimated add for porcelain (Includes EZ base, spacers, polysand) | \$14,678                      |

<sup>4.</sup> Add for Dimesnions18; 27 x18, 18x18, 9x18 la

\$2,113

## **PROJECT LAYOUT**

<sup>\*</sup> Additional styles may have a higer cost\*



## BELGARD COLORS

NOTE: SOME STYLES MAY HAVE LIMITED COLOR OPTIONS ARMARETTO SLATE NAPOLI RIO



CHARCOAL

KNIGHTSBRIDGE



see last two pages for material recommendations for this project

HARVEST BLEND

**BROWN CHESTNUT** 

## **EXCLUSIONS**

- Any mock ups.
- 2. Demolition of slabs, walls, any structure existing (unless included above)
- 3. SOD repair
- 4. Landscaping
- 5. Plumbing and electrical work 6. Unsuitable material removal
- 7. Any street cleaning.
- 8. Protection of existing structures.
- 9. Any item not mentioned in the above scope of work.

If there are any questions concerning this proposal, please contact me for clarifications.

Sincerely,

## Jesse Sealrs

Jesse Searls

**Earthscapes** 

www.earthscapes.earth

STANDARD PAVER



4.

## **CORPORATE ADDRESS:**

4541 120th