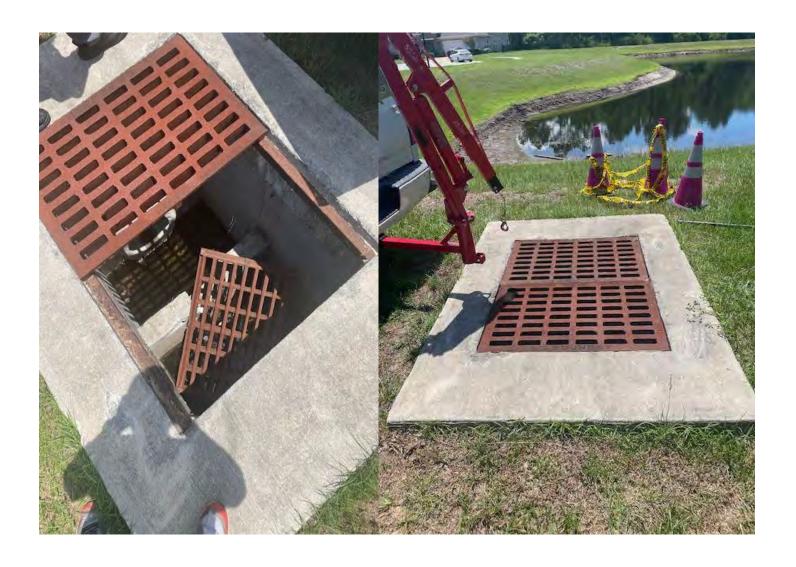

#### E. Field Manager - Report

A copy of the operations report was included in the agenda package for the Board's review. During his report, Mr. Wright informed the Board that the three of the four drains on Rincon were located.

Mr. Smith stated that the District needs to investigate getting the silt drains replaced on the four drains and getting the drains vacuumed out.