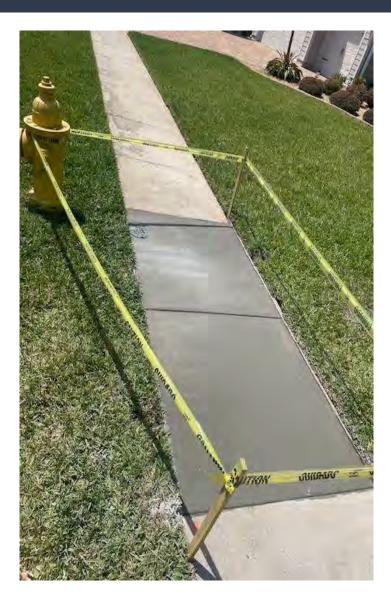

## **B.** Update on Onda Park

Mr. Smith stated that the current plan for Onda Park is to add a parking area on Las Calinas off a concrete path that leads to a courtyard area that has a basketball court, playground, swing set and soccer field. Some suggestions are to make the parking area deeper and have a turnaround lane around the fire hydrant, so cars do not have to back out into the street, and to move the playground equipment to the rear of the property. Once the plans are finalized with the engineer, a description and drawing will be sent to prospective bidders to provide estimates for construction.