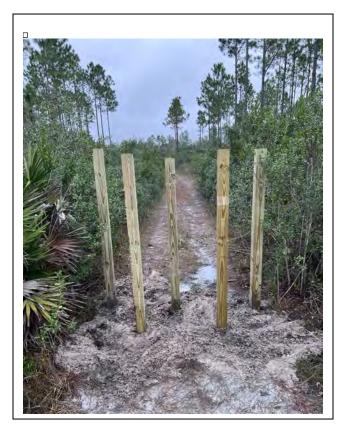

# <u>EXHIBIT A</u> Contractor's Estimate

ESTIMATE

AL Dirtworks, LLC 5128 Gracewood Ln Saint Augustine, FL 32092 AL.Dirtworks2022@gmail.com +1 (904) 826-5667

| S                               | veetwater Creek CDD                                                                                                                                                                                                                                                                                                                                                                           |                      |             |
|---------------------------------|-----------------------------------------------------------------------------------------------------------------------------------------------------------------------------------------------------------------------------------------------------------------------------------------------------------------------------------------------------------------------------------------------|----------------------|-------------|
| Bill to<br>Sweetwater Creek CDD |                                                                                                                                                                                                                                                                                                                                                                                               |                      |             |
| Est                             | timate details<br>timate no.: 1018<br>timate date: 09/18/2023                                                                                                                                                                                                                                                                                                                                 |                      |             |
|                                 | Product or service                                                                                                                                                                                                                                                                                                                                                                            |                      | Amount      |
|                                 | Onda Park                                                                                                                                                                                                                                                                                                                                                                                     | 1 unit × \$19,145.00 | \$19,145.00 |
|                                 | ate Swale on left side of park area starting at sidewalk off Onda Park Starting at 12' wide narrowing down to the drain box, draining east<br>ard the back of the park starting at 15.3 sloping to 15.0 where 2x2 drain box will be installed followed by 70 feet of 12-inch pipe to a<br>ered drain located in the back ditch. This Price includes haul off of debris left behind by Lennar. |                      |             |
|                                 |                                                                                                                                                                                                                                                                                                                                                                                               | Total                | \$19,145.00 |

# <u>EXHIBIT A</u> Contractor's Estimate

October 03, 2023 28762 Sweetwater Creek CDD Contract No. -

Reroute pipe under swell. This is a not to exceed estimate. With construction the machinery can break more than what is anticipated

| ITEM                     | QTY    | UNIT PRICE | TOTAL PRICE |
|--------------------------|--------|------------|-------------|
| Pipe                     | 200.00 | \$1.50     | \$300.00    |
| Misc Irrigation Supplies | 500.00 | \$1.00     | \$500.00    |
| Irrigation Labor         | 16.00  | \$100.00   | \$1,600.00  |
|                          |        |            | \$2,400.00  |