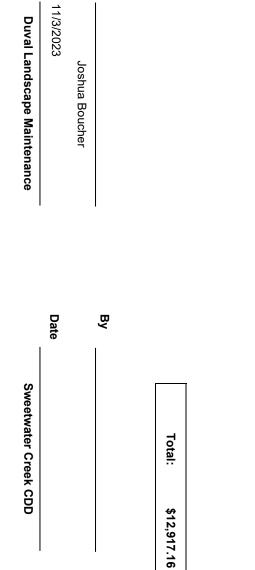

### **DUVAL LANDSCAPE MAINTENANCE, LLC**, a Florida limited liability company

-DocuSigned by:

Michael Wooldridge CBE9561BE7A24DE

By: Michael Wooldridge

Its: Branch Manager

**Exhibit A:** Contractor's Estimate

#### WORK ORDER SUMMARY

| SERVICES                   | SALES TAX | TOTAL PRICE |
|----------------------------|-----------|-------------|
| Irrigation Service/Repairs | \$0.00    | \$2,400.00  |
|                            | \$0.00    | \$2,400.00  |