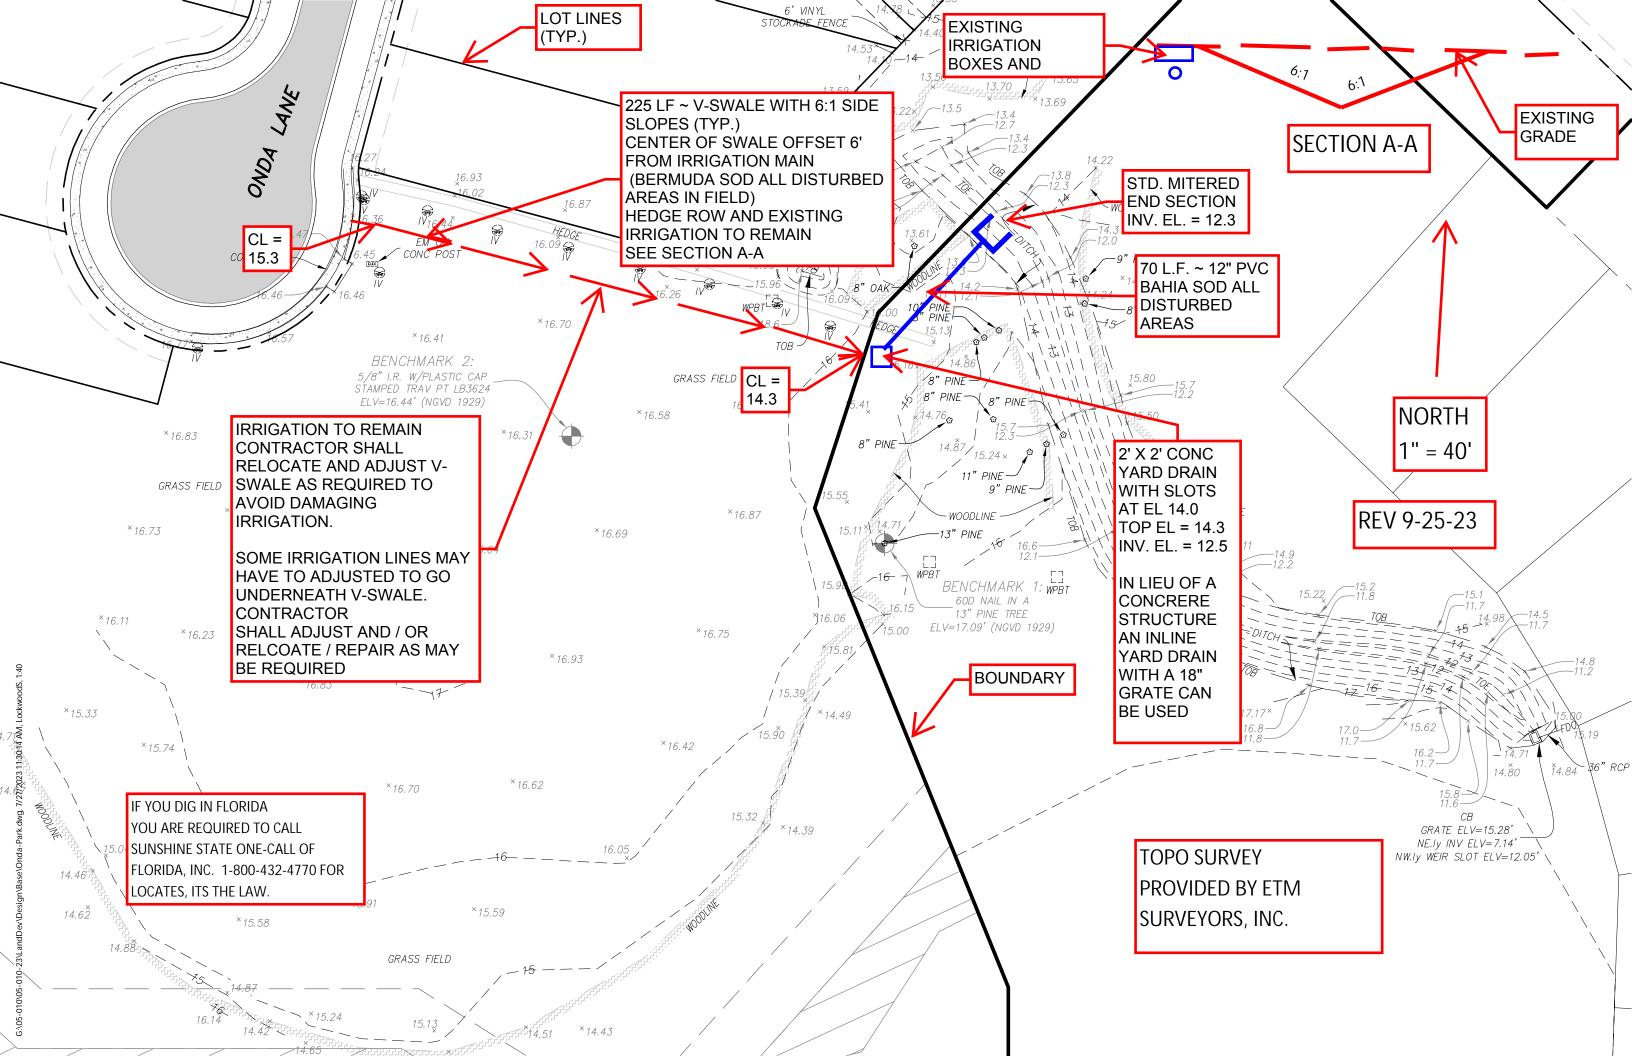

@rmsnf.com, Jim Oliver joliver@gmsnf.com

Howard McGaffney Gms
Courtney Hogge Gms
Jim Oliver Gms

John Smith Sweetwater CDD

Paul Stratton Riverside

Re: Sweetwater Creek CDD - Onda Park - Grading modifications E 05-10-22

Howard, I have attached a copy of the modifications to the Onda Park Grading.

As requested, I met with Paul Stratton and John Smith to review the Drainage Plan (9-22-23).

I adjusted the centerline of the swale over to avoid the irrigation system.

Also, I moved drainage inlet and pipe to avoid the existing hedge row.

Please review and let me know if you have any questions.

**Thanks** 

Cott Lockwood, P.E., Senior Project Manager / Shareholder ockwoodS@etminc.com | cell: 904.894.5407

ENGLAND-THIMS & MILLE OFFICE: 904.265.3163 | etminc.com

Onda-Park-Rev-9-...23.pdf







# Sweetwater Creek Community Development District c/o Governmental Management Services 219 E Livingston St Orlando, FL 32801

### INVOICE

| Customer            | Sweetwater Creek Community Development District |
|---------------------|-------------------------------------------------|
| Acct #              | 189                                             |
| Date                | 09/13/2023                                      |
| Customer<br>Service | Kristina Rudez                                  |
| Page                | 1 of 1                                          |

| Payment Information |               |        |
|---------------------|---------------|--------|
| Invoice Summary     | \$            | 850.00 |
| Payment Amount      |               |        |
| Payment for: