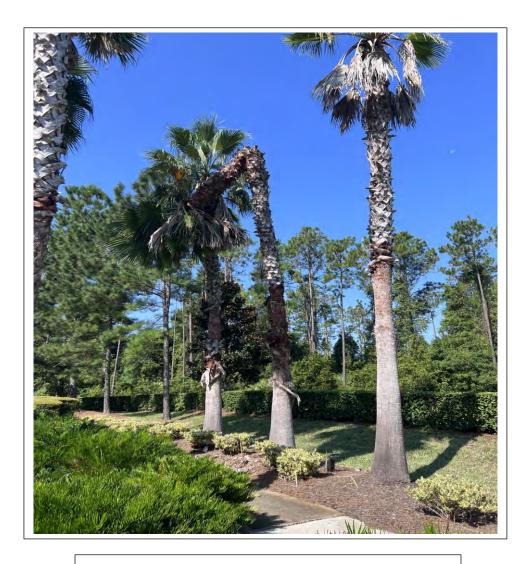

#### SECOND ORDER OF BUSINESS Public Comment

John Vetter commented that the trees that line the nearby lake off Rincon need to be trimmed.

Bruce Brandenburg stated that he was attending the meeting on behalf of the HOA and asked for the Board to approve Mr. Stratton and Ms. Marchiano reviewing the landscaping issues on Rio Del Norte.

#### A. Field Manager – Report

A copy of the operations report was included in the agenda package for the Board's review.

The Board made the motion below to add trimming of the trees on Rincon Drive to the tree trimming project to be executed by Taylor Tree Service.

On MOTION by Mr. Cervelli, seconded by Mr. Smith, with all in favor, amending the proposal from Taylor Tree Services to include trimming trees on Rincon Drive at a total amount not to exceed \$16,000 was approved 5-0.