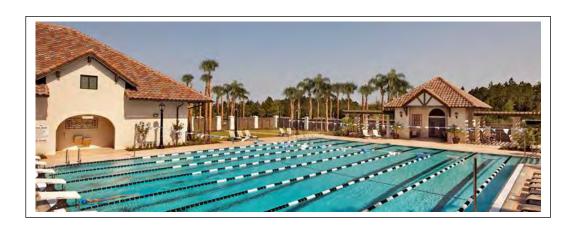

#### SECOND ORDER OF BUSINESS Public Comment

John Vetter commented that the trees that line the nearby lake off Rincon need to be trimmed.

Bruce Brandenburg stated that he was attending the meeting on behalf of the HOA and asked for the Board to approve Mr. Stratton and Ms. Marchiano reviewing the landscaping issues on Rio Del Norte.

#### A. Field Manager – Report

A copy of the operations report was included in the agenda package for the Board's review.

The Board made the motion below to add trimming of the trees on Rincon Drive to the tree trimming project to be executed by Taylor Tree Service.

On MOTION by Mr. Cervelli, seconded by Mr. Smith, with all in favor, amending the proposal from Taylor Tree Services to include trimming trees on Rincon Drive at a total amount not to exceed \$16,000 was approved 5-0.