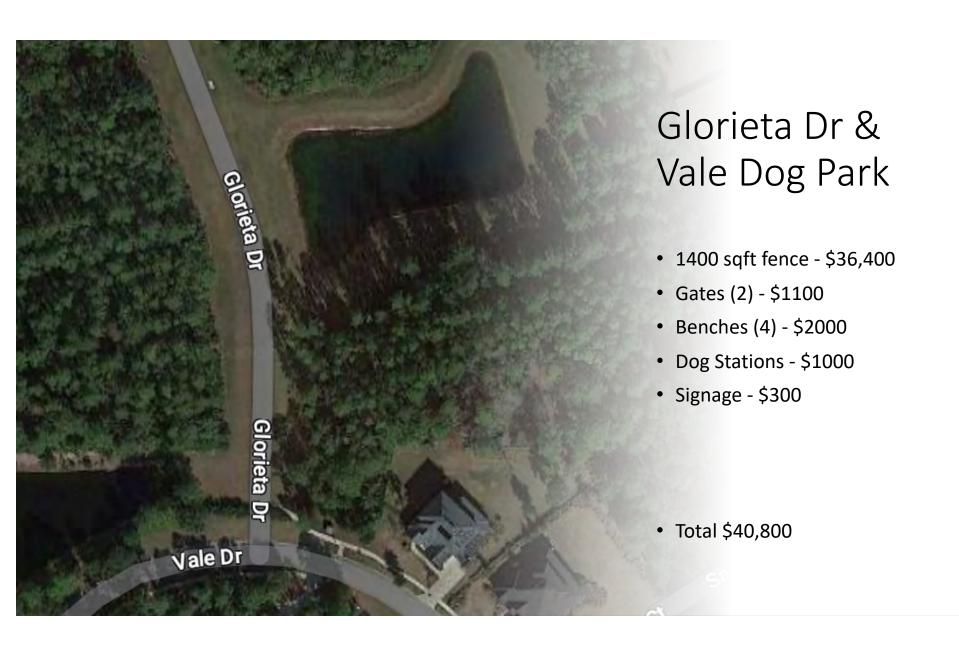

## C. Parks (Supervisor Usina)

Mr. Usina presented options for five spaces he and staff have identified throughout the community that can be converted into parks. All options presented total \$398,692, which he noted includes \$35,000 in site prep work for Onda Field.