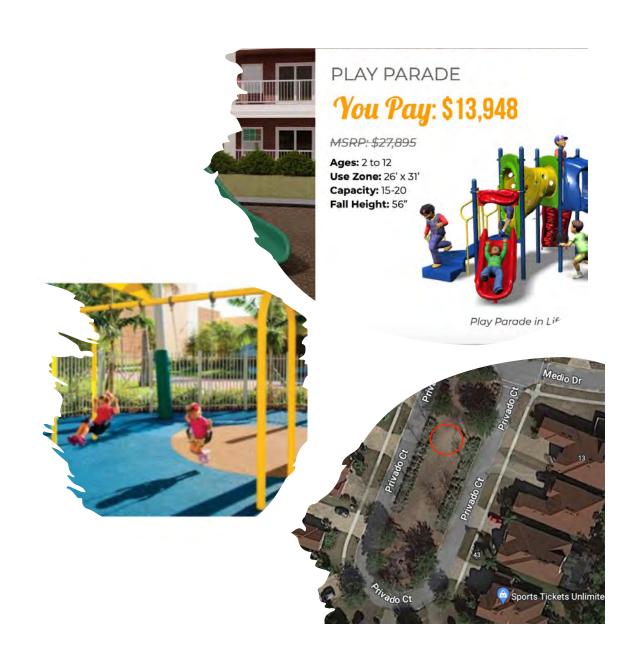

## C. Parks (Supervisor Usina)

Mr. Usina presented options for five spaces he and staff have identified throughout the community that can be converted into parks. All options presented total \$398,692, which he noted includes \$35,000 in site prep work for Onda Field.