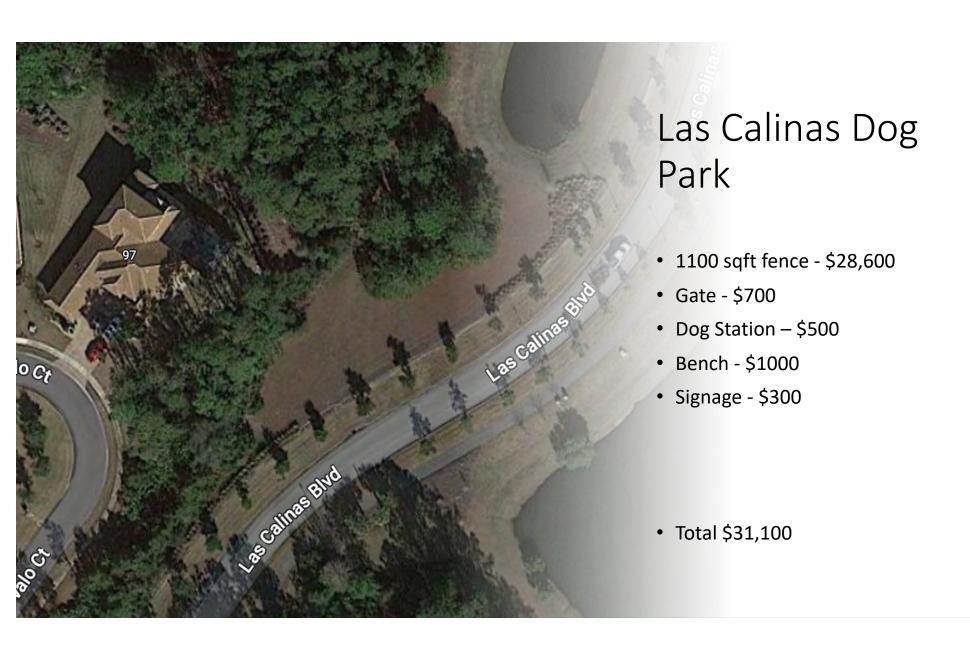

Mr. McGaffney noted the two proposals from AL Dirtworks provide options for asphalt millings or gravel and both options would require continuous maintenance.

Mr. Usina asked that a quote be obtained to convert the dog park into a parking lot for golf carts.