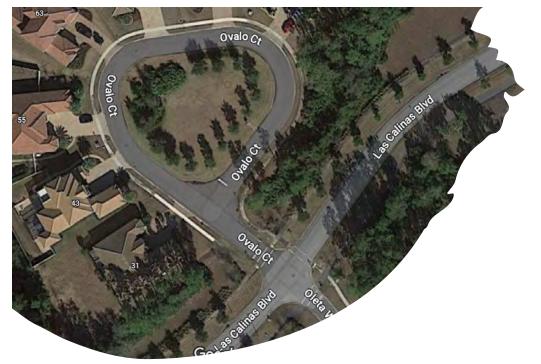

## C. Parks (Supervisor Usina)

Mr. Usina presented options for five spaces he and staff have identified throughout the community that can be converted into parks. All options presented total \$398,692, which he noted includes \$35,000 in site prep work for Onda Field.