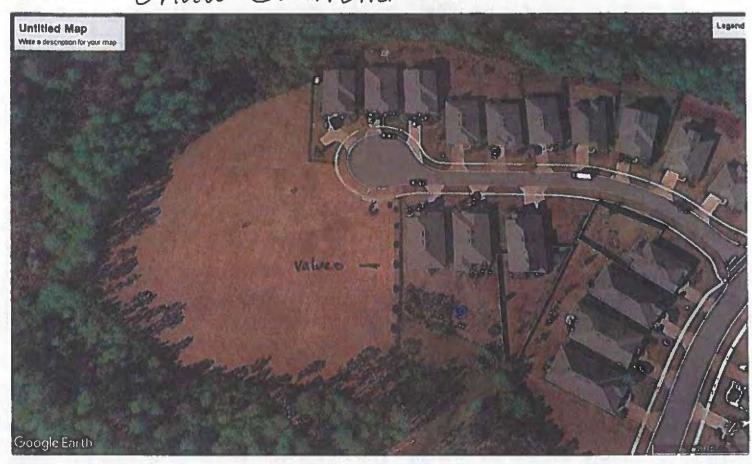

#### 2. Update on Onda Park Drainage Survey

Mr. Lockwood stated that a quote has been submitted by Duval in the amount of \$38,000 to install a swale and pipe that connects it to the ditch behind the home adjacent to Onda Park.

The Board made the motion below to approve a not to exceed amount to allow for flexibility to obtain other bids.

On MOTION by Mr. Lisotta, seconded by Mr. Cervelli, with all in favor, installation of a swale off Onda Park at an amount not to exceed \$40,000 was approved 5-0 with Mr. Smith authorized to work with staff on obtaining additional bids and Mr. Cervelli authorized to make the final determination.