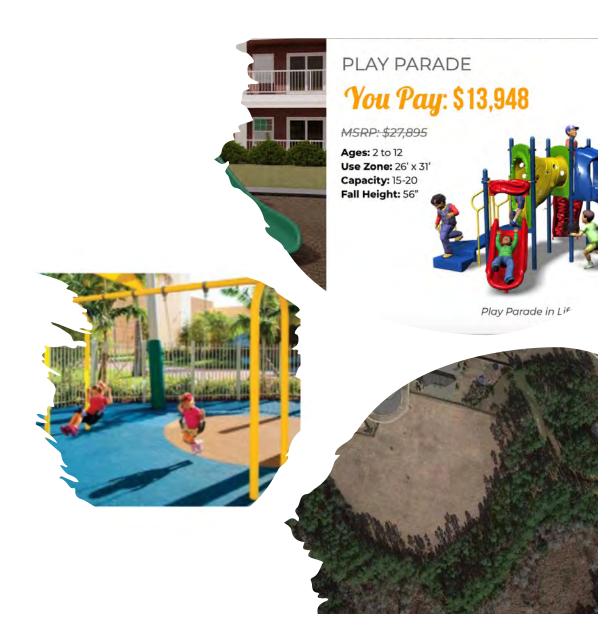

## C. Parks (Supervisor Usina)

Mr. Usina presented options for five spaces he and staff have identified throughout the community that can be converted into parks. All options presented total \$398,692, which he noted includes \$35,000 in site prep work for Onda Field.