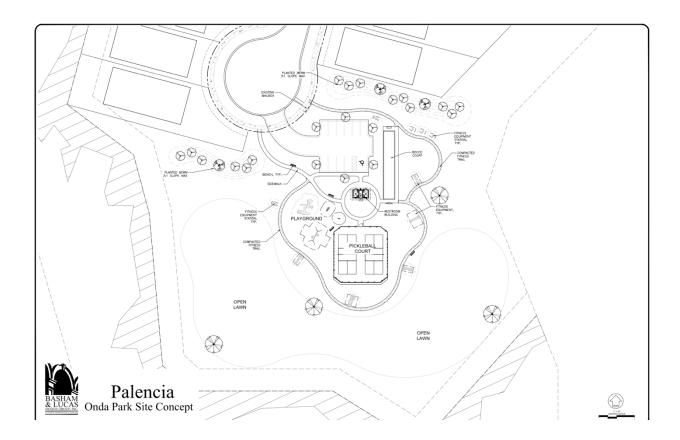

## C. Parks (Supervisor Usina)

Mr. Usina presented options for five spaces he and staff have identified throughout the community that can be converted into parks. All options presented total \$398,692, which he noted includes \$35,000 in site prep work for Onda Field.