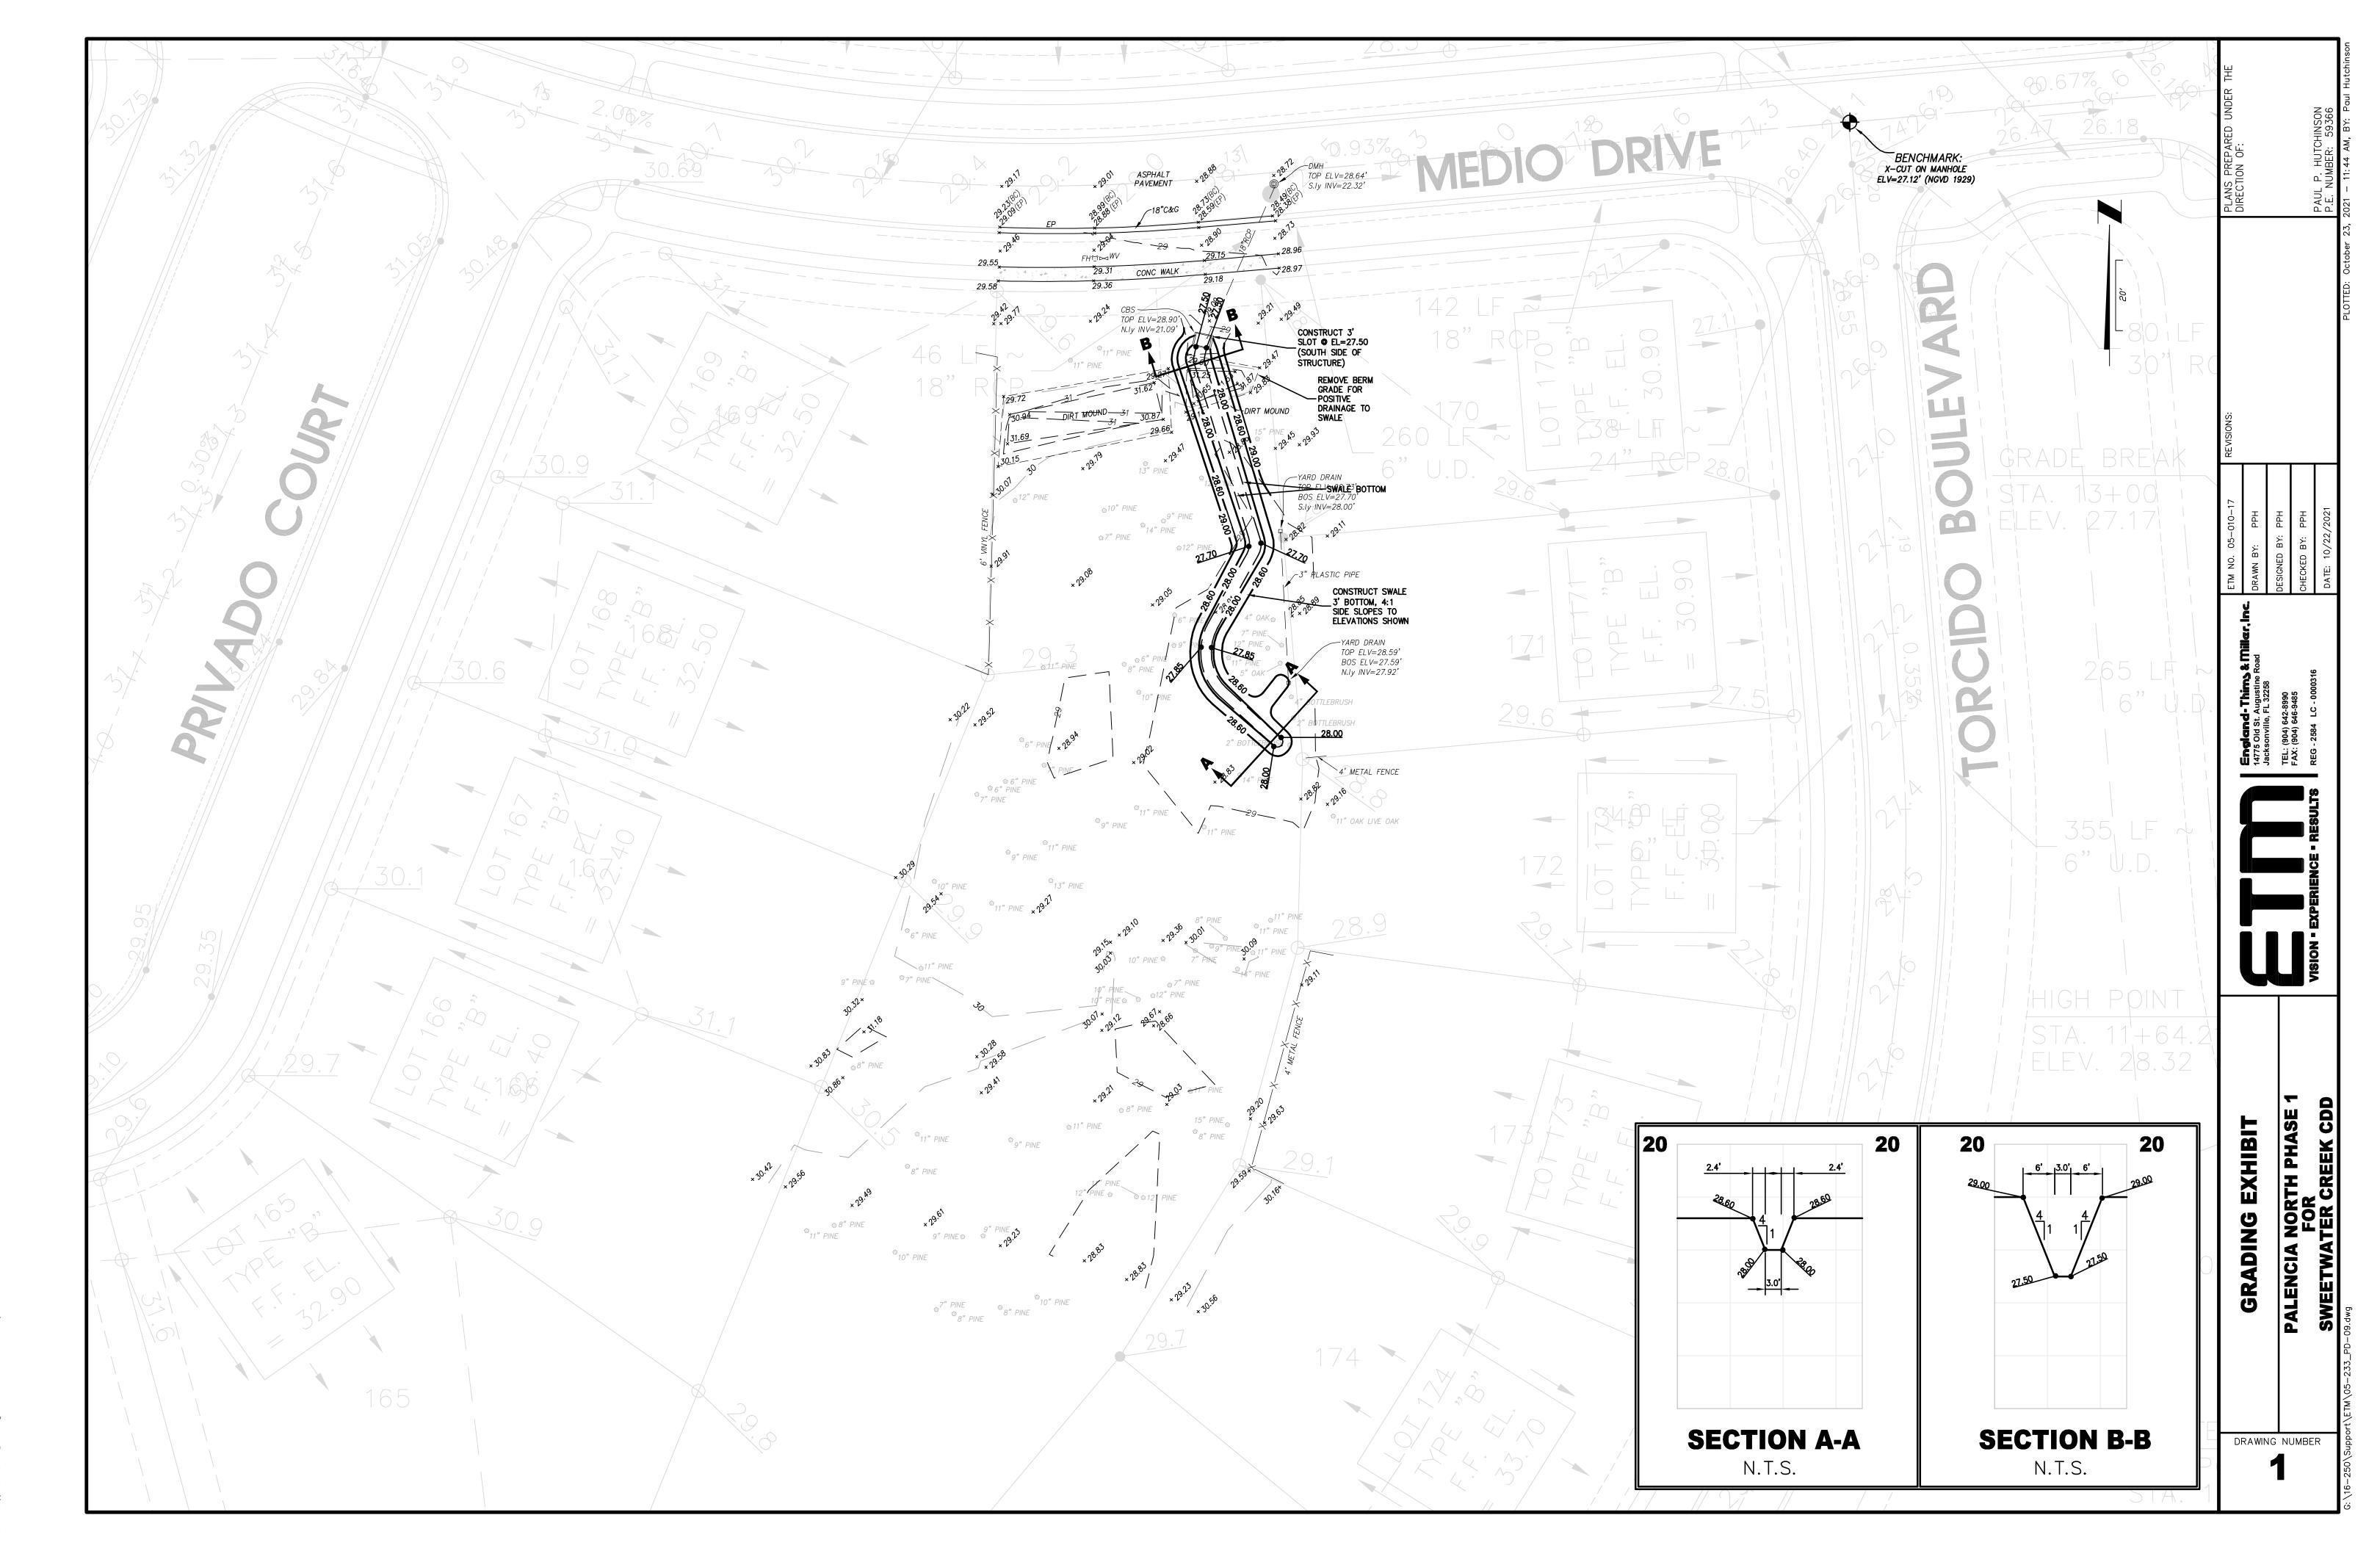

- VIII. Discussion on Torcido Upland Area Drainage Repair
- IX. Discussion of Phased-In Irrigation Controller
- X. Staff Reports A. Landscape Maintenance Team
  - B. District Counsel
  - C. District Engineer Consideration of Work Authorization for a Stormwater Needs Analysis Report
  - D. Field Manager Memorandum
  - E. District Manager
  - F. Amenity Facilities Manager Monthly Report (to be provided under separate cover)
- XI. Supervisor Requests / Public Comment
- XII. Next Scheduled Meeting Thursday, January 6, 2022 at 4:00 p.m. at 625 Palencia Club Drive, St. Augustine, Florida 32095
- XIII. Adjournment

# C. District Engineer – Consideration of Work Authorization for Stormwater Needs Analysis

There were no further updates.