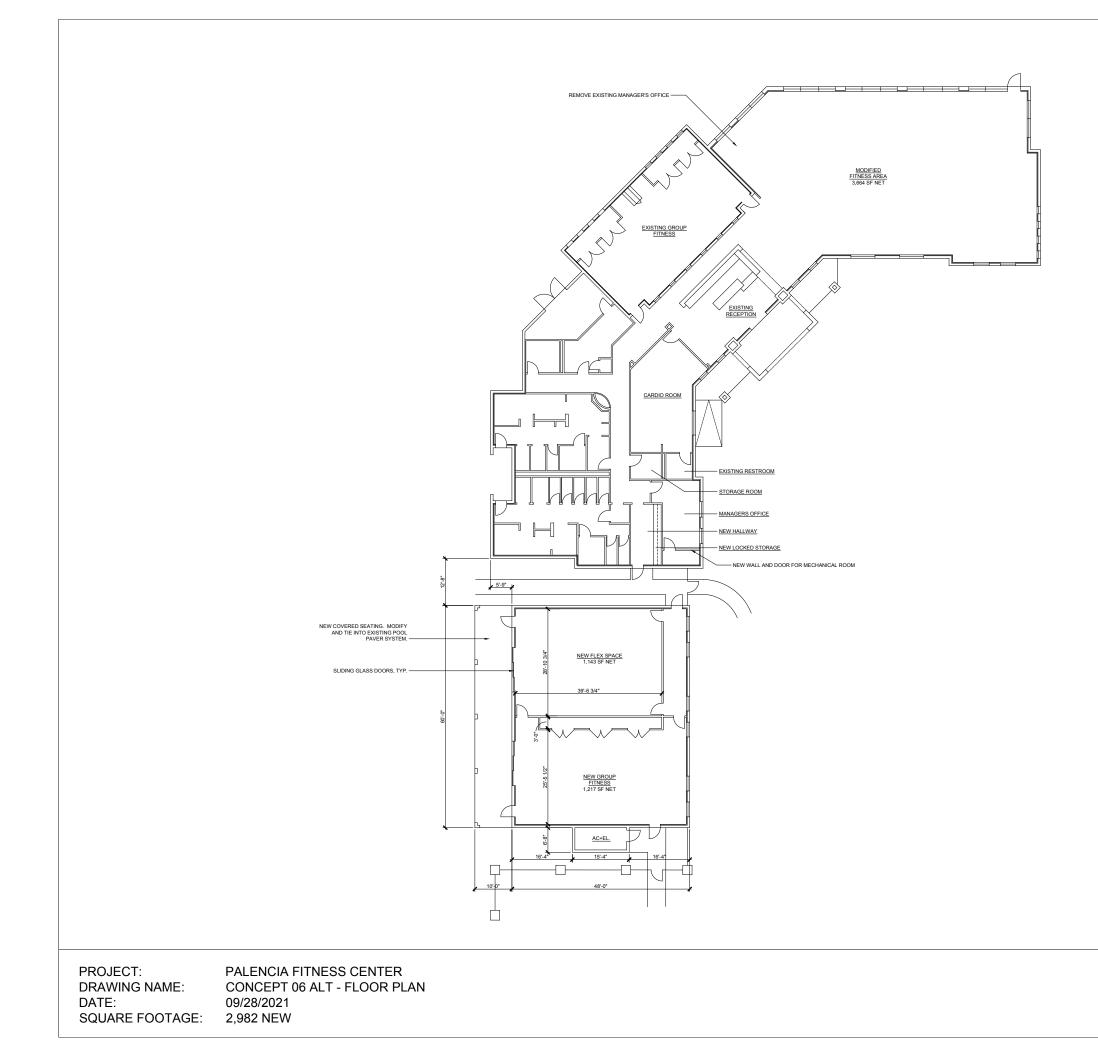

| uded        |  |
| Etc.)                                                             |    |            |                   |                    |      |            |                          |             |  |
| Total                                                             | \$ | 341        | \$                | 1,635,441          | \$   | 329        | \$                       | 1,748,59    |  |
| Project Contingency                                               | \$ | 34.12      | \$                | 163,544            | \$   | 32.92      | \$                       | 174,86      |  |
| Project Total                                                     | Ś  | 375        | \$                | 1,798,985          | ć    | 362        | \$                       | 1,923,4     |  |









NINTH ORDER OF BUSINESS

D.

1.

### 11/8/2021

Sweetwater Creek

Community Development District Field Operations Report



### Jerry Lambert

FIELD OPERATIONS MANAGER RIVERSIDE MANAGEMENT SERVICES, INC.

### Sweetwater Creek Community Development District

### Field Operations Report November 8, 2021

To: The Board of Supervisors

- From: Jerry Lambert Field Operations Manager
- RE: Sweetwater Creek Operations Report November 8, 2021

The following is a summary of items related to the field operations and maintenance management of Sweetwater Creek CDD.







- 27 landscaping light fixtures in La Palma Park were replaced with new LED lights
- The new LED lights are low maintenance and have a 15-year warranty







- All mounting poles for the new light fixtures in La Palma Park w