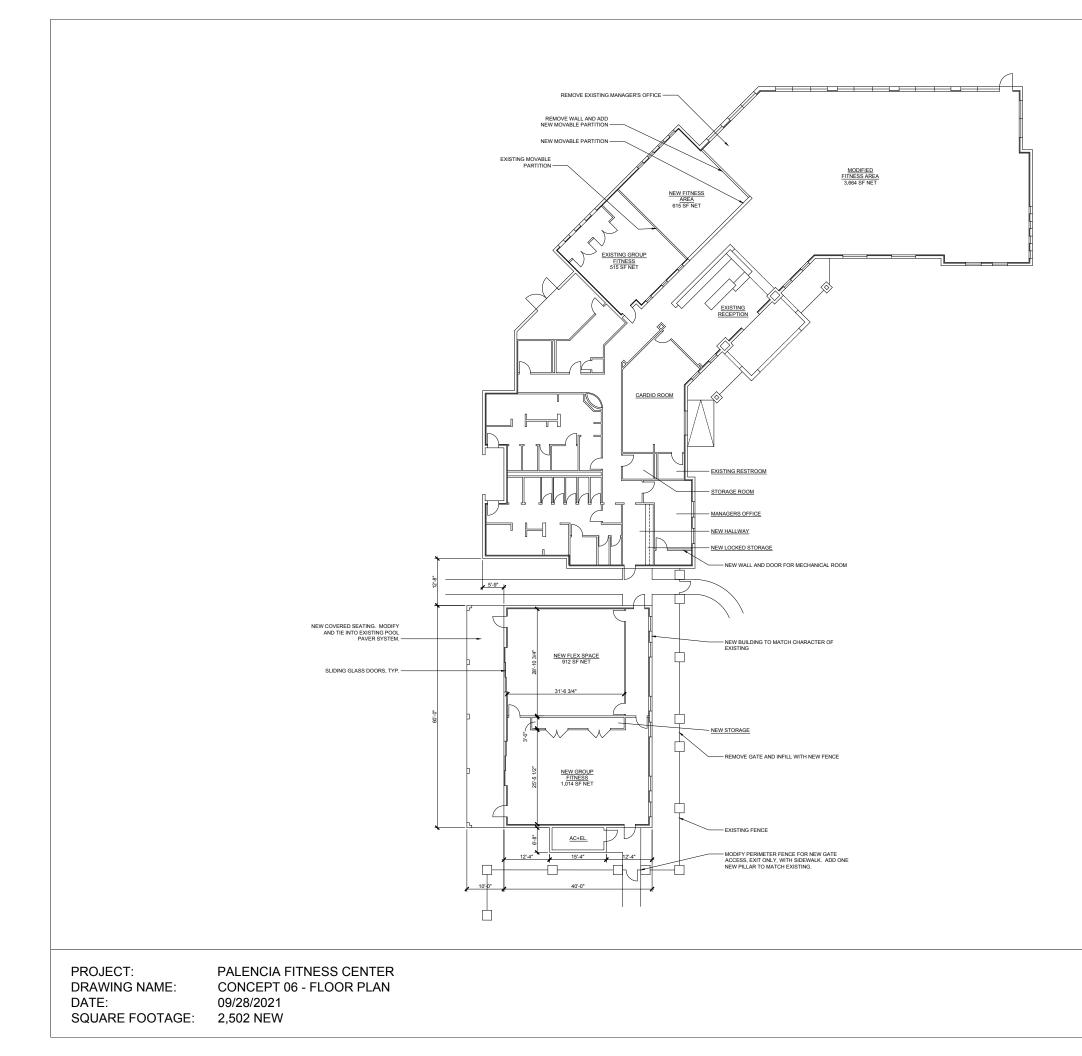

| uded        |  |
| Etc.)                                                             |    |            |                   |                    |      |            |                          |             |  |
| Total                                                             | \$ | 341        | \$                | 1,635,441          | \$   | 329        | \$                       | 1,748,59    |  |
| Project Contingency                                               | \$ | 34.12      | \$                | 163,544            | \$   | 32.92      | \$                       | 174,86      |  |
| Project Total                                                     | Ś  | 375        | \$                | 1,798,985          | ć    | 362        | \$                       | 1,923,4     |  |









NINTH ORDER OF BUSINESS

D.

1.

### 11/8/2021

Sweetwater Creek

Community Development District Field Operations Report



### Jerry Lambert

FIELD OPERATIONS MANAGER RIVERSIDE MANAGEMENT SERVICES, INC.

### Sweetwater Creek Community Development District

### Field Operations Report November 8, 2021

To: The Board of Supervisors

- From: Jerry Lambert Field Operations Manager
- RE: Sweetwater Creek Operations Report November 8, 2021

The following is a summary of items related to the field operations and maintenance management of Sweetwater Creek CDD.







- 27 landscaping light fixtures in La Palma Park were replaced with new LED lights
- The new LED lights are low maintenance and have a 15-year warranty







- All mounting poles for the new light fixtures in La Palma Park were