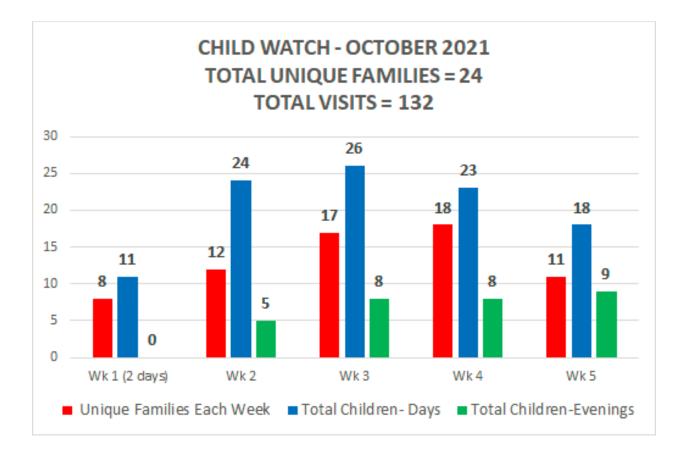

rtual National meetings for Lifestyle
- Hired two more staff for the department
- Continued assessment of Group Fitness participation per class
- Purchase of small equipment that can facilitate individual use or class use
- Meetings with Vendors, Contractors and Residents
- Planning of Future Community Events-Fall Festival and Tree Lighting
- Community Events that Occurred in October:
  - Trivia Night-50+ attendees
  - Two Food Truck Fridays/Artisan Night
  - Taco Tuesday
  - $_{\circ}$  Blood Drive
  - Football Party with Kokomo's
  - Breakfast on Market Street
  - Planksgiving-30 Day Challenge
- Child Watch Data:
  - 26 Days of Child Watch
  - 132 Visits Total, Day Visits-102, Evening Visits-30
  - Unique Families 24
  - 11 Families from Marshall Creek and 13 Families from Sweetwater