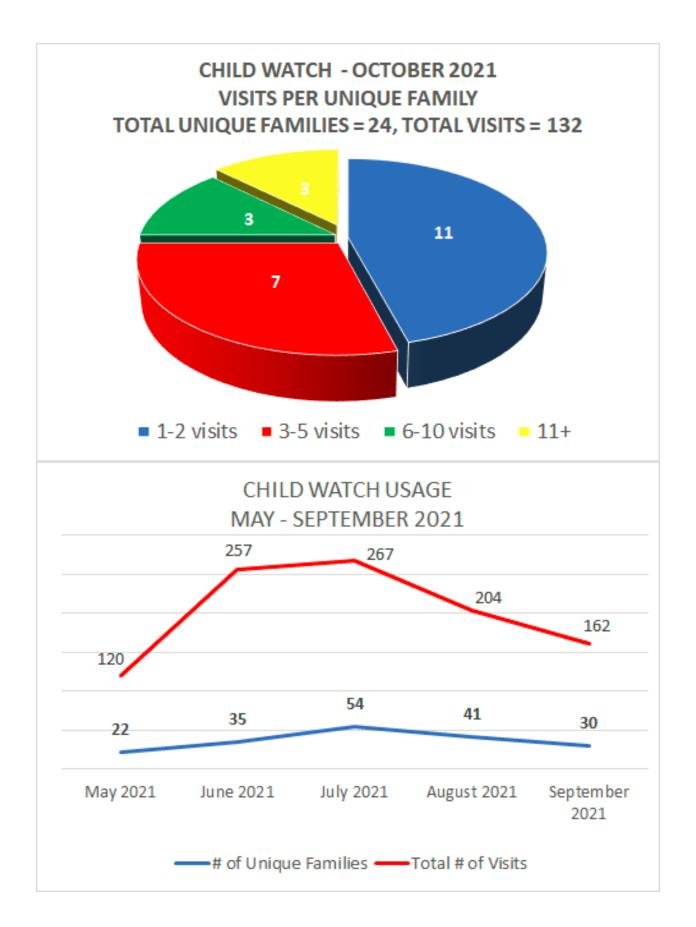

virtual National meetings for Lifestyle
- Hired two more staff for the department
- Continued assessment of Group Fitness participation per class
- Purchase of small equipment that can facilitate individual use or class use
- Meetings with Vendors, Contractors and Residents
- Planning of Future Community Events-Fall Festival and Tree Lighting
- Community Events that Occurred in October:
  - Trivia Night-50+ attendees
  - Two Food Truck Fridays/Artisan Night
  - Taco Tuesday
  - $_{\circ}$  Blood Drive
  - Football Party with Kokomo's
  - Breakfast on Market Street
  - Planksgiving-30 Day Challenge
- Child Watch Data:
  - 26 Days of Child Watch
  - 132 Visits Total, Day Visits-102, Evening Visits-30
  - Unique Families 24
  - 11 Families from Marshall Creek and 13 Families from Sweetwater